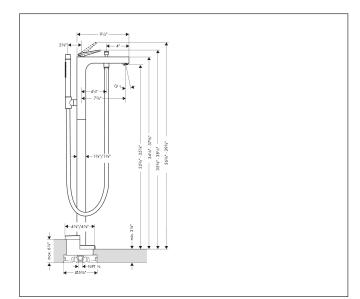

| Brand     | AXOR                                                                         |
|-----------|------------------------------------------------------------------------------|
| Art. Name | AXOR Citterio Freestanding Tub Filler Trim with 1.75 GPM Handshower- Rhombic |
|           | Cut                                                                          |
| Art. Nr.  | 39471341                                                                     |
| Surface   | brushed black chrome                                                         |
| Pos.      | 1                                                                            |
|           |                                                                              |

## **Product Picture**



## Drawing



## **Features**

- Consists of: Freestanding tub filler trim, Baton handshower, Handshower hose, Handshower holder
- Spray type mixer: Aerated spray
- Spray type hand shower: Rain, Mono
- Ceramic cartridge
- Diverter with automatic resetting
- Protected against backflow, according to DIN EN 1717

#### Technology



# **Spray Types**