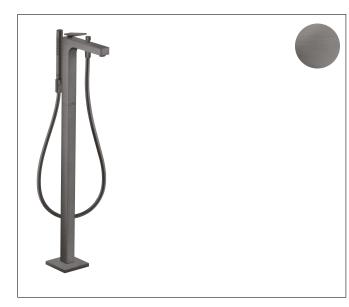

| Brand     | AXOR                                                                         |
|-----------|------------------------------------------------------------------------------|
| Art. Name | AXOR Citterio Freestanding Tub Filler Trim with 1.75 GPM Handshower- Rhombic |
|           | Cut                                                                          |
| Art. Nr.  | 39471341                                                                     |
| Surface   | brushed black chrome                                                         |
| Pos.      | 1                                                                            |
|           |                                                                              |

## **Product Picture**