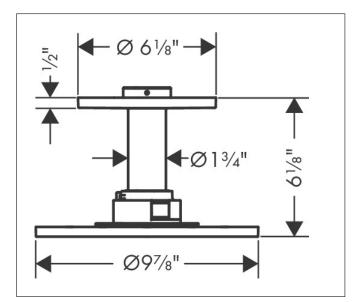

### Drawing

# Features

- Consists of: Showerhead, Ceiling connector, Green Diverter
- Shower head size: 250 mm
- Spray modes: PowderRain, Intense PowderRain
- Adjustment with shift on thermostat
- Dynamic spray nozzles move out while using
- Flow: 2.5 GPM (9.5 L/Min)
- Showerhead removable for cleaning
- ServiceCard with sieve can be removed without tools for cleaning porpose