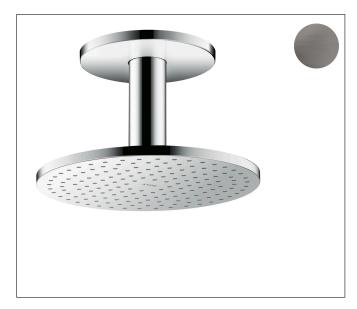

BrandAXORArt. Name**AXOR ShowerSolutions** Showerhead 250 2-Jet Ceiling Connection, 2.5 GPMArt. Nr.35297341Surfacebrushed black chromePos.1

## **Product Picture**

# Features

- Consists of: Showerhead, Ceiling connector, Green Diverter
- Shower head size: 250 mm
- Spray modes: PowderRain, Intense PowderRain
- Adjustment with shift on thermostat
- Dynamic spray nozzles move out while using
- Flow: 2.5 GPM (9.5 L/Min)
- Showerhead removable for cleaning
- ServiceCard with sieve can be removed without tools for cleaning porpose