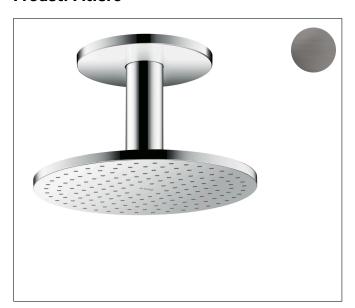

Brand AXOR

Art. Name **AXOR ShowerSolutions** Showerhead 250 2-Jet Ceiling Connection, 1.75 GPM

Art. Nr. 35365341

Surface brushed black chrome

Pos.

#### **Product Picture**

#### **Features**

- Consists of: Showerhead, Ceiling connector, Green Diverter
- Shower head size: 250 mm
- Spray modes: PowderRain, Intense PowderRain
- Adjustment with shift on thermostat
- Dynamic spray nozzles move out while using
- Flow: 1.75 GPM (6.6 L/Min)
- Showerhead removable for cleaning
- ServiceCard with sieve can be removed without tools for cleaning porpose