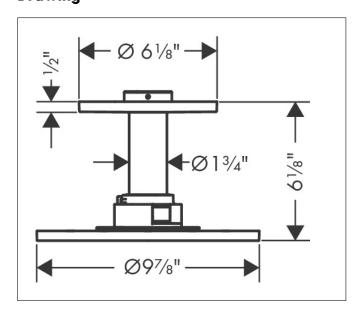

Brand AXOR

Art. Name **AXOR ShowerSolutions** Showerhead 250 2-Jet Ceiling Connection, 1.75 GPM

Art. Nr. 35365341

Surface brushed black chrome

Pos.

#### **Product Picture**



# **Drawing**



#### **Features**

- Consists of: Showerhead, Ceiling connector, Green Diverter
- Shower head size: 250 mm
- Spray modes: PowderRain, Intense PowderRain
- Adjustment with shift on thermostat
- Dynamic spray nozzles move out while using
- Flow: 1.75 GPM (6.6 L/Min)
- Showerhead removable for cleaning
- ServiceCard with sieve can be removed without tools for cleaning porpose

### **Technology**





## **Spray Types**