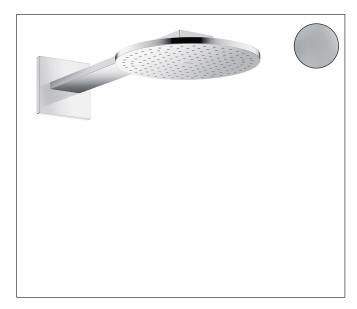

## **Product Picture**

## Features

- Consists of: overhead shower, showerarm
- Showerhead size: 250 mm
- Spray pattern: PowderRain, Intense PowderRain
- Maximum flow rate (at 3 bar): 9.5 l/min
- Adjustment with shift on thermostat
- Dynamic spray nozzles move out while using
- Overhead shower removable for cleaning
- ServiceCard with sieve can be removed without tools for cleaning porpose