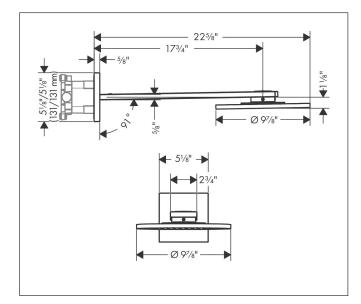

## Drawing

## Features

- Consists of: overhead shower, showerarm
- Showerhead size: 250 mm
- Spray pattern: PowderRain, Intense PowderRain
- Maximum flow rate (at 3 bar): 9.5 l/min
- Adjustment with shift on thermostat
- Dynamic spray nozzles move out while using
- Overhead shower removable for cleaning
- ServiceCard with sieve can be removed without tools for cleaning porpose