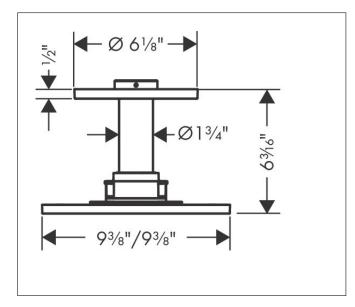

# Drawing

# Features

- Consists of: overhead shower, ceiling connector
- Showerhead size: 250 x 250 mm
- Spray pattern: PowderRain, Intense PowderRain
- Maximum flow rate (at 3 bar): 9.5 l/min
- Adjustment with shift on thermostat
- Dynamic spray nozzles move out while using
- Overhead shower removable for cleaning
- ServiceCard with sieve can be removed without tools for cleaning porpose
- Connection type: base set