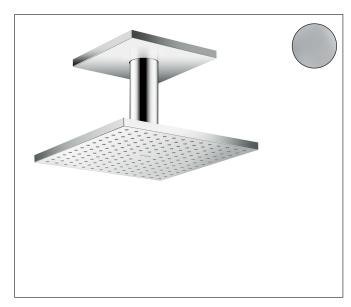

# AXOR

| Brand     | AXOR                                                                             |
|-----------|----------------------------------------------------------------------------------|
| Art. Name | <b>AXOR ShowerSolutions</b> Showerhead 250 Square 2-Jet with Ceiling Connection, |
|           | 2.5 GPM                                                                          |
| Art. Nr.  | 35312001                                                                         |
| Surface   | Chrome                                                                           |
| Pos.      | 1                                                                                |
| 100.      |                                                                                  |

## **Product Picture**

# Features

- Consists of: overhead shower, ceiling connector
- Showerhead size: 250 x 250 mm
- Spray pattern: PowderRain, Intense PowderRain
- Maximum flow rate (at 3 bar): 9.5 l/min
- Adjustment with shift on thermostat
- Dynamic spray nozzles move out while using
- Overhead shower removable for cleaning
- ServiceCard with sieve can be removed without tools for cleaning porpose
- Connection type: base set