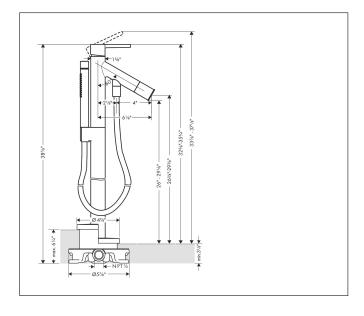

Brand AXOR

Art. Name **AXOR Starck** Freestanding Tub Filler Trim with Lever Handle and 1.75 GPM

Handshower

Art. Nr. 10455341

Surface brushed black chrome

Pos.

#### **Product Picture**



# **Drawing**



#### **Features**

- Consists of: Freestanding tub filler trim, Baton handshower, Handshower hose, Handshower holder
- Spray type mixer: Aerated spray
- Spray type hand shower: Full, IntenseRain
- Flow rate of hand shower at 3 bar: 1.75 GPM (6.6 L/Min)
- Ceramic cartridge
- Diverter with automatic resetting
- Integrated double backflow prevention
- Matching handle design for the AXOR Starck basin mixers with lever handles

### **Technology**



## **Spray Types**