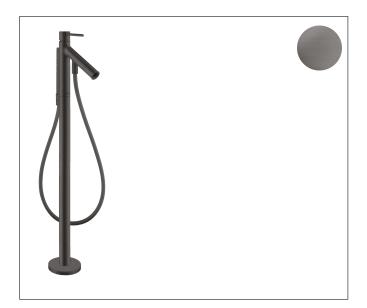

Brand AXOR

Art. Name **AXOR Starck** Freestanding Tub Filler Trim with Lever Handle and 1.75 GPM

Handshower

Art. Nr. 10455341

Surface brushed black chrome

Pos.

#### **Product Picture**

#### **Features**

- Consists of: Freestanding tub filler trim, Baton handshower, Handshower hose, Handshower holder
- Spray type mixer: Aerated spray
- Spray type hand shower: Full, IntenseRain
- Flow rate of hand shower at 3 bar: 1.75 GPM (6.6 L/Min)
- Ceramic cartridge
- Diverter with automatic resetting
- Integrated double backflow prevention
- Matching handle design for the AXOR Starck basin mixers with lever handles