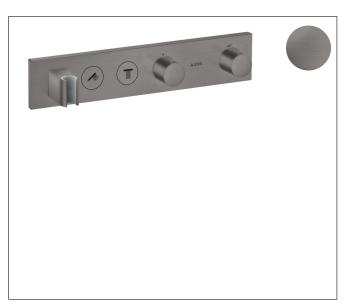

Brand AXOR

Art. Name **AXOR ShowerSolutions** Thermostatic Module Trim Select for 2 Functions

Art. Nr. 18355341

Surface brushed black chrome

1

Pos.

## **Features**

- Consists of: Thermostatic Module Trim, Handshower holder
- Select push-button on/off control for 2 outlets
- Outlets may be operated simultaneously
- Flow: 1.77 GPM (6.7 L/Min)
- Thermostatic cartridge, Start/stop cartridge
- Anti-scald 100° safety stop
- Hose nut: For shower hoses with conical or cylindrical nut on both sides
- Thermostat is delivered with buttons Rain large and hand shower
- Optional accessory to limit total flow to 1.75 GPM @80 PSI where required