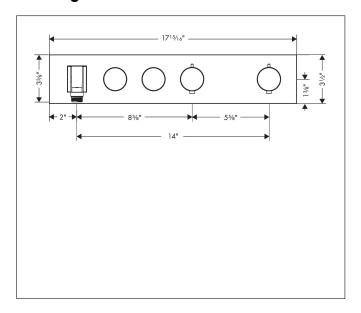

Brand AXOR

Art. Name **AXOR ShowerSolutions** Thermostatic Module Trim Select for 2 Functions

Art. Nr. 18355341

Surface brushed black chrome

1

Pos.

## **Product Picture**



## **Drawing**



## **Features**

- Consists of: Thermostatic Module Trim, Handshower holder
- Select push-button on/off control for 2 outlets
- Outlets may be operated simultaneously
- Flow: 1.77 GPM (6.7 L/Min)
- Thermostatic cartridge, Start/stop cartridge
- Anti-scald 100° safety stop
- Hose nut: For shower hoses with conical or cylindrical nut on both sides
- Thermostat is delivered with buttons Rain large and hand shower
- Optional accessory to limit total flow to 1.75 GPM @80 PSI where required

## **Technology**