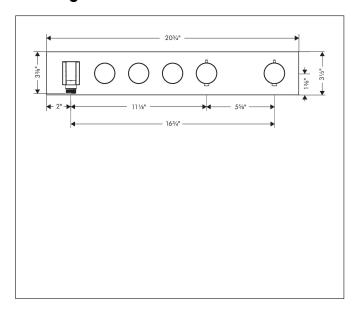

Brand AXOR

Art. Name **AXOR ShowerSolutions** Thermostatic Module Trim Select for 3 Functions

Art. Nr. 18356341

Surface brushed black chrome

1

Pos.

## **Product Picture**



## **Drawing**



## **Features**

- Consists of: Thermostatic Module Trim, Handshower holder
- Select push-button on/off control for 3 outlets
- Outlets may be operated simultaneously
- Flow: 1.77 GPM (6.7 L/Min)
- Thermostatic cartridge, Start/stop cartridge
- Anti-scald 100° safety stop
- Hose nut: For shower hoses with conical or cylindrical nut on both sides
- Thermostat is delivered with buttons Rain large, Waterfall, hand shower
- Optional accessory to limit total flow to 1.75 GPM @80 PSI where required

## **Technology**