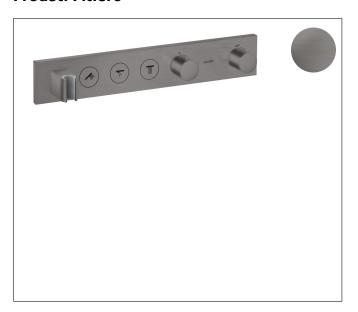

Brand AXOR

Art. Name **AXOR ShowerSolutions** Thermostatic Module Trim Select for 3 Functions

Art. Nr. 18356341

Surface brushed black chrome

1

Pos.

## **Features**

- Consists of: Thermostatic Module Trim, Handshower holder
- Select push-button on/off control for 3 outlets
- Outlets may be operated simultaneously
- Flow: 1.77 GPM (6.7 L/Min)
- Thermostatic cartridge, Start/stop cartridge
- Anti-scald 100° safety stop
- Hose nut: For shower hoses with conical or cylindrical nut on both sides
- Thermostat is delivered with buttons Rain large, Waterfall, hand shower
- Optional accessory to limit total flow to 1.75 GPM @80 PSI where required