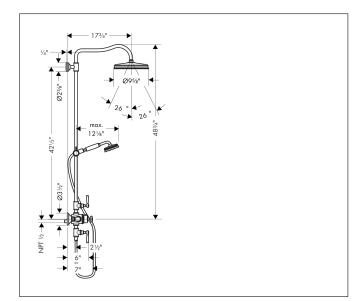

# Drawing

# Features

- Consists of: Showerhead, Handshower, Thermostatic shower mixer, Handshower hose, Slider, Wallbar
- Spray type overhead shower: Rain
- Spray modes hand shower: RainAir
- Flow: 1.8 GPM (6.8 L/Min)
- Flow rate of hand shower at 3 bar: 1.8 GPM (6.8 L/Min)
- Shower bar diameter: 0,86 inch
- Height-adjustable hand shower holder
- $\bullet$  Anti-scald 100  $^\circ$  safety stop
- Integrated volume controls
- Outlets may not be operated simultaneously
- Exposed installation
- Thermostatic cartridge
- Intrinsically safe against backflow
- Stand pipe: 1060 mm
- Installation: Wall-mounted
- Number of outlets: 2 functions