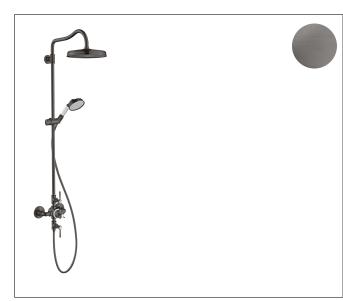

BrandAXORArt. Name**AXOR Montreux** Showerpipe 240 1-Jet, 1.8 GPMArt. Nr.16574341Surfacebrushed black chromePos.1

# **Product Picture**

# Features

- Consists of: Showerhead, Handshower, Thermostatic shower mixer, Handshower hose, Slider, Wallbar
- Spray type overhead shower: Rain
- Spray modes hand shower: RainAir
- Flow: 1.8 GPM (6.8 L/Min)
- Flow rate of hand shower at 3 bar: 1.8 GPM (6.8 L/Min)
- Shower bar diameter: 0,86 inch
- Height-adjustable hand shower holder
- $\bullet$  Anti-scald 100  $^\circ$  safety stop
- Integrated volume controls
- Outlets may not be operated simultaneously
- Exposed installation
- Thermostatic cartridge
- Intrinsically safe against backflow
- Stand pipe: 1060 mm
- Installation: Wall-mounted
- Number of outlets: 2 functions