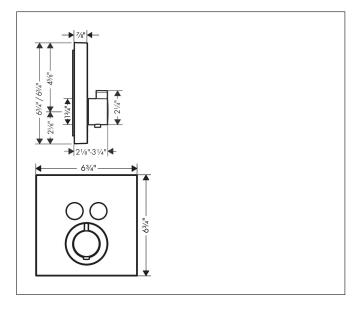

Brand AXOR

Art. Name **AXOR ShowerSolutions** Thermostatic Trim Square for 2 Functions

Art. Nr. 36715341

Surface brushed black chrome

Pos.

## **Product Picture**



## **Drawing**



## **Features**

- Select push-button on/off control for 2 outlets
- Outlets may be operated simultaneously
- Flow: 8.0 GPM (30.3 L/Min) / 2.0 GPM (7.6 L/Min)
- Thermostatic cartridge, Start/stop cartridge
- Anti-scald 100° safety stop
- Optimized for water-efficient shower products
- Thermostat is delivered with buttons Rain large and hand shower
- Optional accessory to limit total flow to 2.0 GPM @ 80 psi where required

## **Technology**