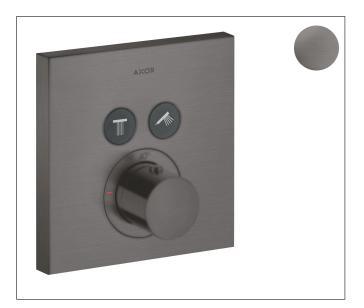

Brand AXOR

Art. Name **AXOR ShowerSolutions** Thermostatic Trim Square for 2 Functions

Art. Nr. 36715341

Surface brushed black chrome

Pos.

## **Product Picture**

## **Features**

- Select push-button on/off control for 2 outlets
- Outlets may be operated simultaneously
- Flow: 8.0 GPM (30.3 L/Min) / 2.0 GPM (7.6 L/Min)
- Thermostatic cartridge, Start/stop cartridge
- Anti-scald 100° safety stop
- Optimized for water-efficient shower products
- Thermostat is delivered with buttons Rain large and hand shower
- Optional accessory to limit total flow to 2.0 GPM @ 80 psi where required