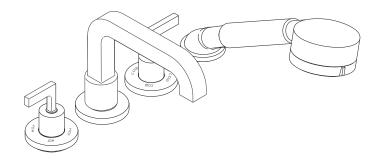

# Axor Citterio Trim, 4-Hole Roman Tub Set

#### **Product Features**

- Lever handles
- Oversized diverter spout
- Handshower with 3 spray modes, Quiclean™ cleaning system,
  2.5 gpm max flow rate
- Protection against back siphonage provided by check valve