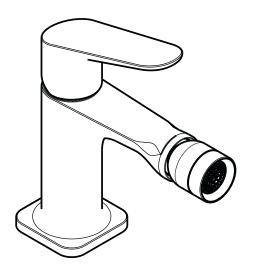

### **Product Features**

- Single hole installation
- Ceramic cartridge
- Swivel bidet aerator
- 2.2 gpm
- Includes pop-up drain