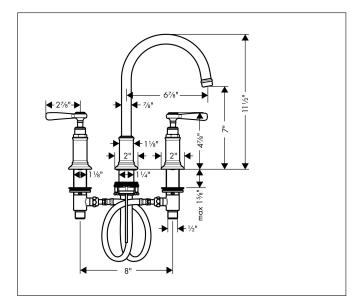

### Drawing

# AXOR

BrandAXORArt. Name**AXOR Montreux** Widespread Faucet 180 with Lever Handles and Pop-Up Drain,<br/>1.2 GPMArt. Nr.16514001SurfaceChrome<br/>Pos.Pos.1