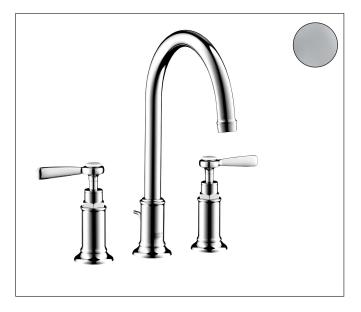

#### **Product Picture**

# **AXOR**

| Brand     | AXOR                                                                    |  |
|-----------|-------------------------------------------------------------------------|--|
| Art. Name | AXOR Montreux Widespread Faucet 180 with Lever Handles and Pop-Up Drain |  |
|           | 1.2 GPM                                                                 |  |
| Art. Nr.  | 16514001                                                                |  |
| Surface   | Chrome                                                                  |  |
| Pos.      | 1                                                                       |  |