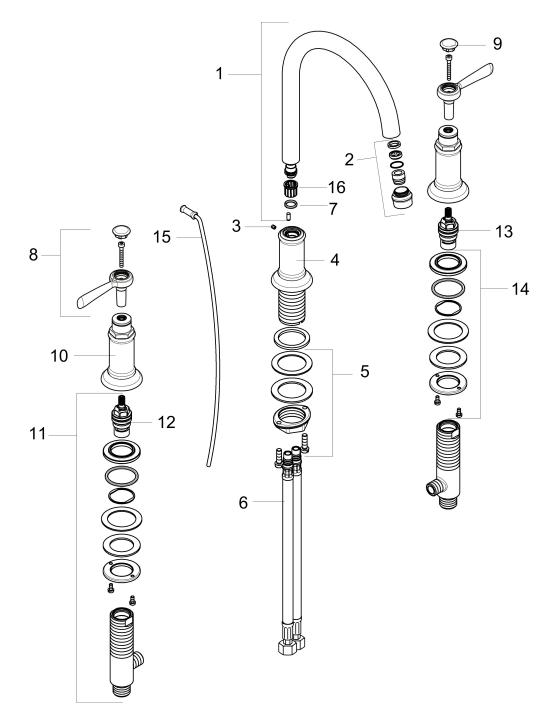

### Spare Parts Drawings for build year: >07/16

| Brand     | AXOR                                                                            |
|-----------|---------------------------------------------------------------------------------|
| Art. Name | <b>AXOR Montreux</b> Widespread Faucet 180 with Lever Handles and Pop-Up Drain, |
|           | 1.2 GPM                                                                         |
| Art. Nr.  | 16514001                                                                        |
| Surface   | Chrome                                                                          |
| Pos.      | 1                                                                               |
|           |                                                                                 |

## Spare parts list for build year: >07/16

| Pos. | Description                                     | Article number |
|------|-------------------------------------------------|----------------|
| 1    | spout cpl.                                      | 97990000       |
| 2    | aerator M18x1 (4,5 l/min)                       | 93062000       |
| 3    | hollow set screw M4x5                           | 98731000       |
| 4    | escutcheon for spout                            | 97989000       |
| 5    | fixing set (Ø 32)                               | 13961000       |
| 6    | connection hose 18½" M8x0,75 3/8"               | 96321001       |
| 7    | O-ring 11x2                                     | 98127000       |
| 8    | handle                                          | 16691000       |
| 9    | set of screw covers, cold / hot water / neutral | 97987000       |
| 10   | escutcheon for handle                           | 97988000       |
| 11   | valve                                           | 88503000       |
| 12   | shut off unit left closing                      | 94008000       |
| 13   | shut off unit right closing                     | 94009000       |
| 14   | fixing set for shut off unit                    | 88511000       |
| 15   | pull rod                                        | 98730000       |
| 16   | lever collar                                    | 92849000       |
| a    | pop up waste                                    | 88509000       |