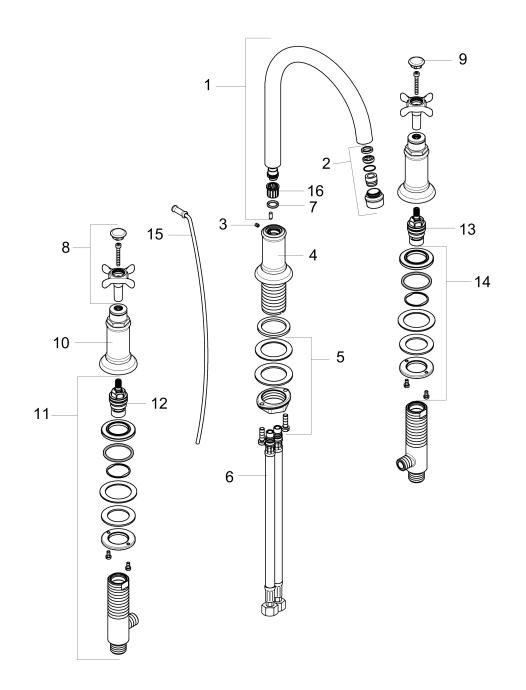

#### Spare Parts Drawings for build year: >07/16

| Brand     | AXOR                                                                            |
|-----------|---------------------------------------------------------------------------------|
| Art. Name | <b>AXOR Montreux</b> Widespread Faucet 180 with Cross Handles and Pop-Up Drain, |
|           | 1.2 GPM                                                                         |
| Art. Nr.  | 16513001                                                                        |
| Surface   | Chrome                                                                          |
| Pos.      | 1                                                                               |
|           |                                                                                 |

### Spare parts list for build year: >07/16

| Pos. | Description                                     | Article number |
|------|-------------------------------------------------|----------------|
| 1    | spout cpl.                                      | 97990000       |
| 2    | aerator M18x1 (4,5 l/min)                       | 93062000       |
| 3    | hollow set screw M4x5                           | 98731000       |
| 4    | escutcheon for spout                            | 97989000       |
| 5    | fixing set (Ø 32)                               | 13961000       |
| 6    | connection hose 18½" M8x0,75 3/8"               | 96321001       |
| 7    | O-ring 11x2                                     | 98127000       |
| 8    | handle                                          | 16291000       |
| 9    | set of screw covers, cold / hot water / neutral | 97987000       |
| 10   | escutcheon for handle                           | 97988000       |
| 11   | valve                                           | 88503000       |
| 12   | shut off unit left closing                      | 94008000       |
| 13   | shut off unit right closing                     | 94009000       |
| 14   | fixing set for shut off unit                    | 88511000       |
| 15   | pull rod                                        | 98730000       |
| 16   | lever collar                                    | 92849000       |
| a    | pop up waste                                    | 88509000       |