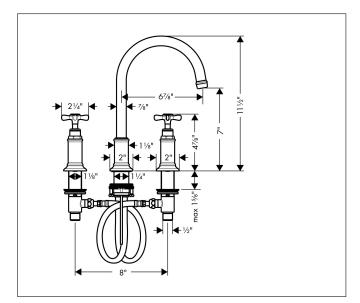

# **AXOR**

| Brand     | AXOR                                                                  |  |  |
|-----------|-----------------------------------------------------------------------|--|--|
| Art. Name | AXOR Montreux Widespread Faucet 180 with Cross Handles and Pop-Up Dro |  |  |
|           | 1.2 GPM                                                               |  |  |
| Art. Nr.  | 16513001                                                              |  |  |
| Surface   | Chrome                                                                |  |  |
| Pos.      | 1                                                                     |  |  |
|           |                                                                       |  |  |

#### **Product Picture**



#### Drawing



#### Features

- Handle design: cross handle
  Swivel range 120°
  Spray pattern: Laminar spray
- Maximum flow rate (at 3 bar): 4.5 l/min
  Ceramic valves hot/cold 90°
- Pop-up drain G 1

#### Technology



## AXOR

BrandAXORArt. Name**AXOR Montreux** Widespread Faucet 180 with Cross Handles and Pop-Up Drain,<br/>1.2 GPMArt. Nr.16513001SurfaceChrome<br/>Pos.Pos.1

#### Spare Parts Drawings for build year: >07/16





| Brand     | AXOR                                                                            |
|-----------|---------------------------------------------------------------------------------|
| Art. Name | <b>AXOR Montreux</b> Widespread Faucet 180 with Cross Handles and Pop-Up Drain, |
|           | 1.2 GPM