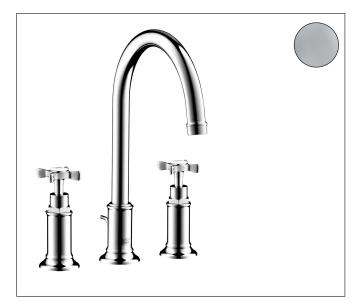

# **AXOR**

| Brand     | AXOR                                                                  |  |  |
|-----------|-----------------------------------------------------------------------|--|--|
| Art. Name | AXOR Montreux Widespread Faucet 180 with Cross Handles and Pop-Up Dro |  |  |
|           | 1.2 GPM                                                               |  |  |
| Art. Nr.  | 16513001                                                              |  |  |
| Surface   | Chrome                                                                |  |  |
| Pos.      | 1                                                                     |  |  |
|           |                                                                       |  |  |

#### **Product Picture**

## AXOR

BrandAXORArt. Name**AXOR Montreux** Widespread Faucet 180 with Cross Handles and Pop-Up Drain,<br/>1.2 GPMArt. Nr.16513001SurfaceChrome<br/>Pos.Pos.1