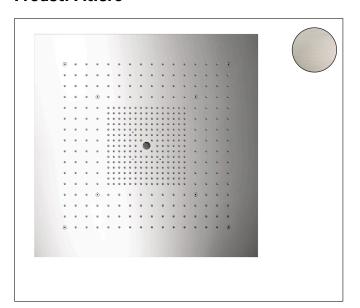

#### **Product Picture**

#### **Features**

- Consists of: overhead shower, base set
- Showerhead size: 720 x 720 mm
- Spray pattern: RainAir, Rain, MonoRain
- Maximum flow rate (at 3 bar): 9.5 l/min
- Spray zones: Bodyzone outer overhead shower zone, Rainzone - inner overhead shower zone with AirPower function, MonoRain spray at Ø 17 mm
- 405 no-clog spray nozzles
- Spray disc surface: fully finished matching spray face
- The 3 spray zones must be controlled via 3 valves or a diverter valve with 3 outlets