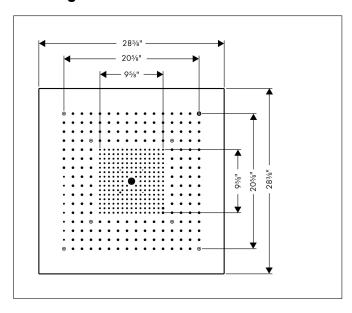

## **Drawing**

#### **Features**

- Consists of: overhead shower, base set
- Showerhead size: 720 x 720 mm
- Spray pattern: RainAir, Rain, MonoRain
- Maximum flow rate (at 3 bar): 9.5 l/min
- Spray zones: Bodyzone outer overhead shower zone, Rainzone - inner overhead shower zone with AirPower function, MonoRain spray at Ø 17 mm
- 405 no-clog spray nozzles
- Spray disc surface: fully finished matching spray face
- The 3 spray zones must be controlled via 3 valves or a diverter valve with 3 outlets