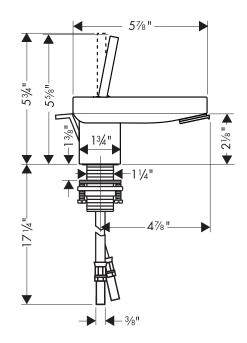

## **Product Specification**

Recommended hole size 1 3/8"

Maximum depth of mounting surface 1 3/8"

Flow rate 2.2 gpm

Maximum water pressure 145 psi

Recommended water pressure 14.5 - 75 psi

Recommended hot water temperature 120°F - 140°F\*

Includes pop-up drain.

The supply hoses with this faucet require supply stops with 3/8" compression fittings (not included)

<sup>\*</sup>Many municipalities require that the water heater be set no higher than 120°. Please know and follow all applicable plumbing codes when setting the temperature on the water heater.