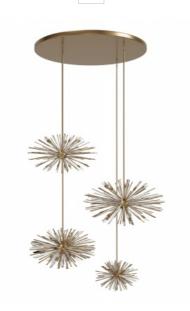

## Item#: HF8404-AB

As one of our most popular custom fixtures, this new addition to our Palisades Collection piece features four Antique Brass sputnik chandeliers, staggered carefully to create unparalleled drama.

Custom Chandelier Cluster Antique Brass & Champagne Glass OAH: 219" OAW:72" CANOPY:33.5"W x 2"H (34) E12 120 VOLT 40 WATT \*\*BULBS NOT INCLUDED\*\*

Includes (1)HF8201-AB (1)HF8202-AB (2) HF8203-AB See Dimensional Drawing for additional details.