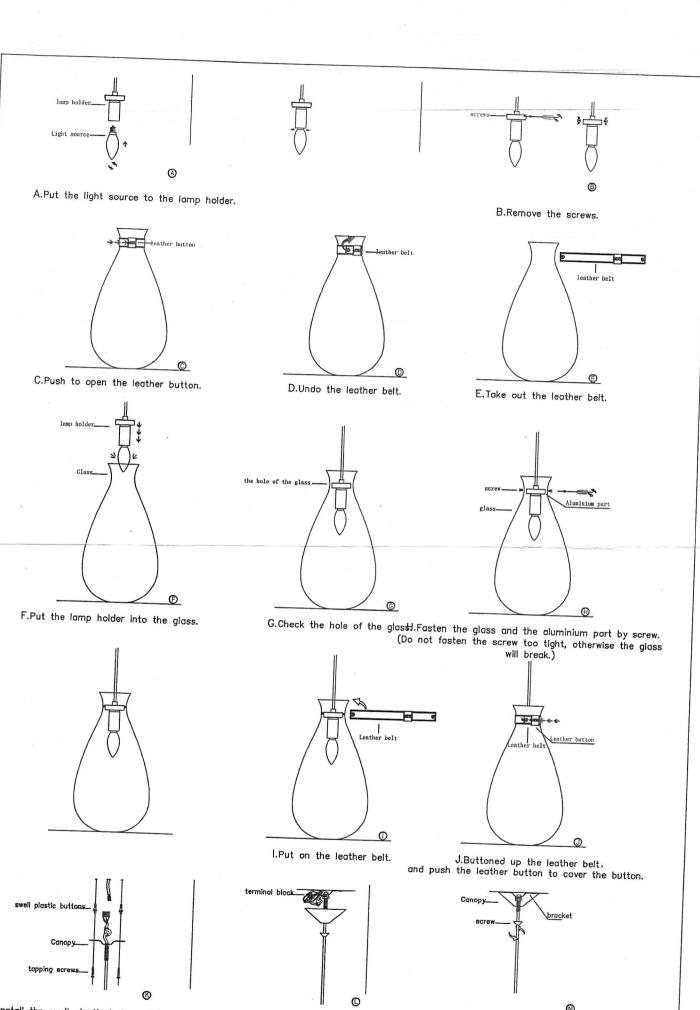

Product Coding: HF8189-BLK

K.Install the swell plastic buttons into the ceilingconnect the power wire to the terminal Block the canopy to the bracket by screws.