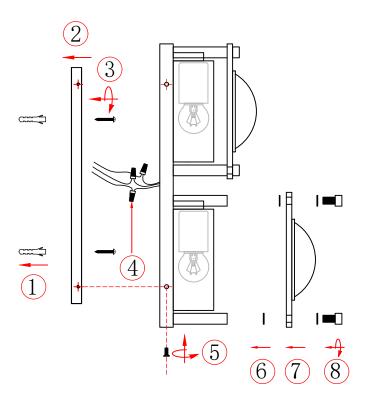

- -This fixture MUST be installed by a licensed electrician.
- -Read & understand the entire installation sheet.
- -DO NOT substitute any parts, leave parts out, or use parts that are worn out or broken.
- -Suitable for the use of 110-130V and 60Hz
- -Please wear gloves during installation to avoid damage to the plating.
- -Must be installed in a fixed location and be checked yearly.
- -Please turn off the light source with a soft cloth as cleaning with a detergent is prohibited.