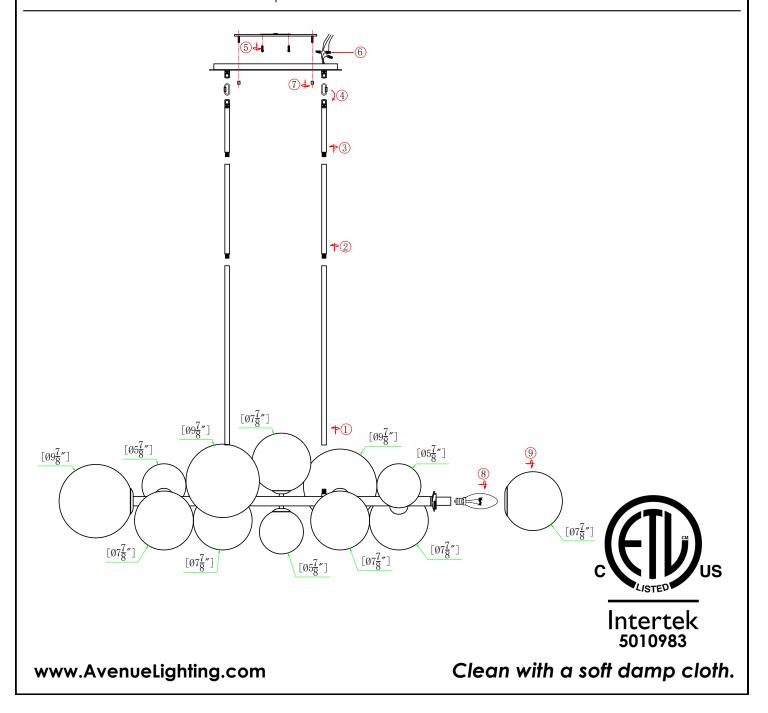

## DELILAH COLLECTION

## Thank you for your purchase.

Welcome to the Avenue Lighting Family. Please follow these instructions carefully as they contain important information about the safety, use and disposal of this product. Read and understand all instructions before proceeding with assembly and installation of this fixture.

- -This fixture MUST be installed by a licensed electrician.
- -Read & understand the entire installation sheet.
- -DO NOT substitute any parts, leave parts out, or use parts that are worn out or broken.
- -Suitable for the use of 110-130V and 60Hz
- -Please wear gloves during installation to avoid damage to the plating.
- -Must be installed in a fixed location and be checked yearly.
- -Please turn off the light source with a soft cloth as cleaning with a detergent is prohibited.