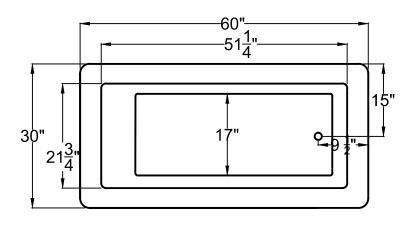

## 3060VN

30" x 60" x 23"

**Installation:** Drop-in cannot be under mounted

## **GENERAL SPECIFICATIONS:**

**Material Acrylic** 

Plumbed Weight: 160lbs / 73 kg Soaker Weight: 130 lbs / 59 kg Average Fill: 50 gal to above jet level

**ELECTRICAL SPECIFICATIONS:**Required Electrical Service 110 Volt

Required Electrical Air Bath or Whirlpool Whirlpool with Inline Heater Whirlpool and Air

1-15 amp GFCI 1-20amp GFCI 1-20 amp GFCI

Soaker

## **PACKAGES AND OPTIONS**

| Hydrotherapy Package | Package Contents                                                                  | Part #  |
|----------------------|-----------------------------------------------------------------------------------|---------|
| Soaker               | Soaking bath - no jets, textured bottom