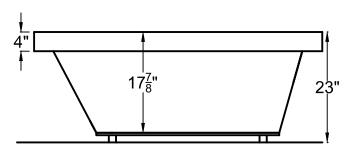

## 3060VN

30" x 60" x 23"

**Installation:** Drop-in cannot be under mounted

## **GENERAL SPECIFICATIONS:**

**Material Acrylic** 

Plumbed Weight: 160lbs / 73 kg Soaker Weight: 130 lbs / 59 kg Average Fill: 50 gal to above jet level

**ELECTRICAL SPECIFICATIONS:**Required Electrical Service 110 Volt

Required Electrical Air Bath or Whirlpool Whirlpool with Inline Heater Whirlpool and Air

1-15 amp GFCI 1-20amp GFCI 1-20 amp GFCI

Soaker

## **PACKAGES AND OPTIONS**

| Hydrotherapy Package | Package Contents                                                                  | Part #  |
|----------------------|-----------------------------------------------------------------------------------|---------|
| Soaker               | Soaking bath - no jets, textured bottom