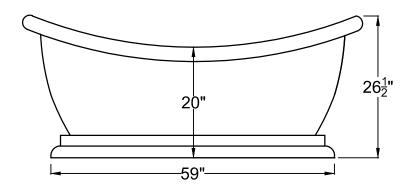

## **3471R** 32<sup>3</sup>/<sub>4</sub>" x 70<sup>3</sup>/<sub>4</sub>" x 26<sup>1</sup>/<sub>2</sub>"

FOR MAINTENANCE OR REPAIR: The shell can be removed by flipping the tub over, locating and removing the 4 plastic nubs and loosening the securing screws underneath. Then the entire shell can easily be removed.