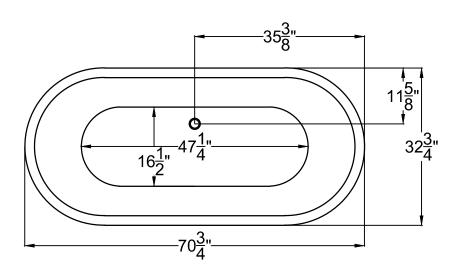

## **3471R** 32<sup>3</sup>/<sub>4</sub>" x 70<sup>3</sup>/<sub>4</sub>" x 26<sup>1</sup>/<sub>2</sub>"

FOR MAINTENANCE OR REPAIR: The shell can be removed by flipping the tub over, locating and removing the 4 plastic nubs and loosening the securing screws underneath. Then the entire shell can easily be removed.