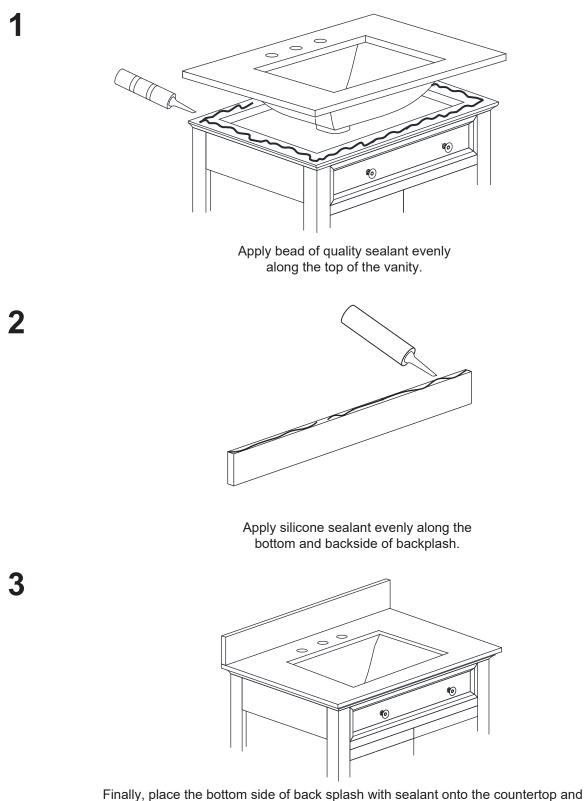

## VANITY TOP INSTALLATION

Finally, place the bottom side of back splash with sealant onto the countertop and check alignment of backsplash. Adjust the leg levelers as needed