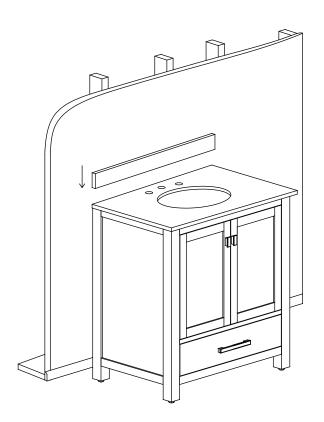

#### **INSTALLATION INSTRUCTIONS / Les instructions d'installation**

Remove vanity from box and examine vanity for any defects or damage.

Carefully place vanity against wall.

3

1

Install vanity top according to manufacturer's directions.