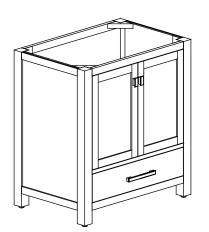

#### **INSTALLATION INSTRUCTIONS / Les instructions d'installation**

Remove vanity from box and examine vanity for any defects or damage.

Carefully place vanity against wall.

3

1

Install vanity top according to manufacturer's directions.