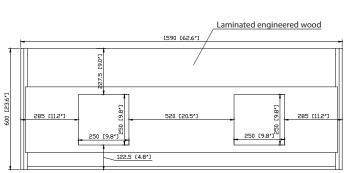

## **Product Diagrams**

# **Nominal Dimension**

- 63W x 20.5D x 6.3H inches
- 1600 x 520 x 160 mm