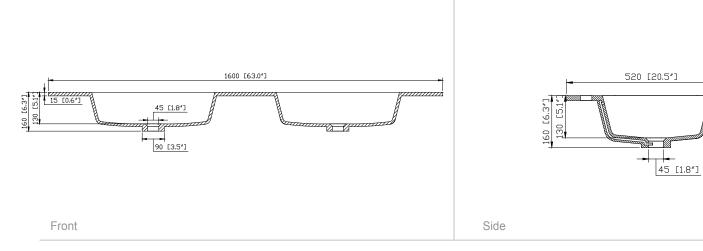

# **Nominal Dimension**

- 63W x 20.5D x 6.3H inches
- 1600 x 520 x 160 mm

# **Product Diagrams**

Top