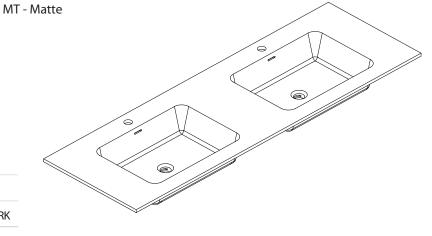

#### **Features**

- VersaStone Pure Acrylic solid surface
- Integrated rectangular bowl
- Top pre-drilled for single faucet

# **Colors / Finishes**

GL - Glossy