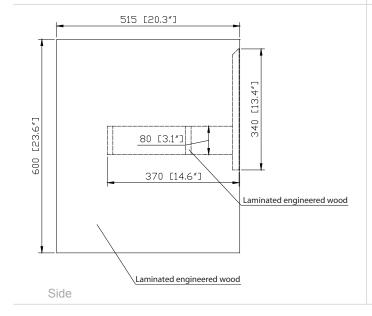

## **Product Diagrams**

# **Nominal Dimension**

- 63W x 20.5D x 6.3H inches
- 1600 x 520 x 160 mm