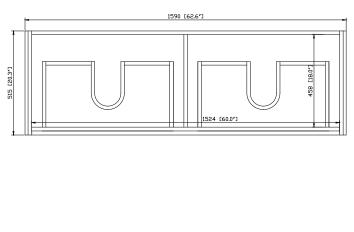

#### **Nominal Dimension**

• 62.6W x 20.3D x 23.6H inches

## **Product Diagrams**

# Front

Тор