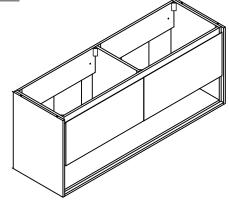

#### Features

- Laminated solid wood
- · 2 soft-close drawers with blum hardware
- 1 open shelf
- Two drawer units with beveled edge finger pull
- Wall hung design with hardware included

#### **Nominal Dimension**

• 62.6W x 20.3D x 23.6H inches