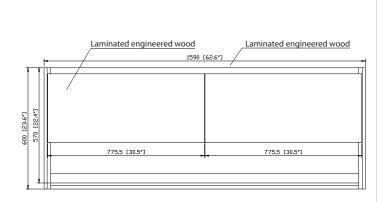

#### **Nominal Dimension**

• 62.6W x 20.3D x 23.6H inches

## **Product Diagrams**