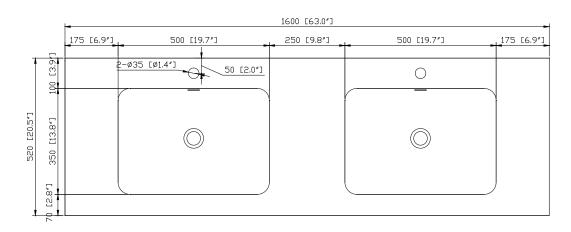

# **Nominal Dimension**

- 63W x 20.5D x 6.3H inches
- 1600 x 520 x 160 mm

# **Product Diagrams**

Top