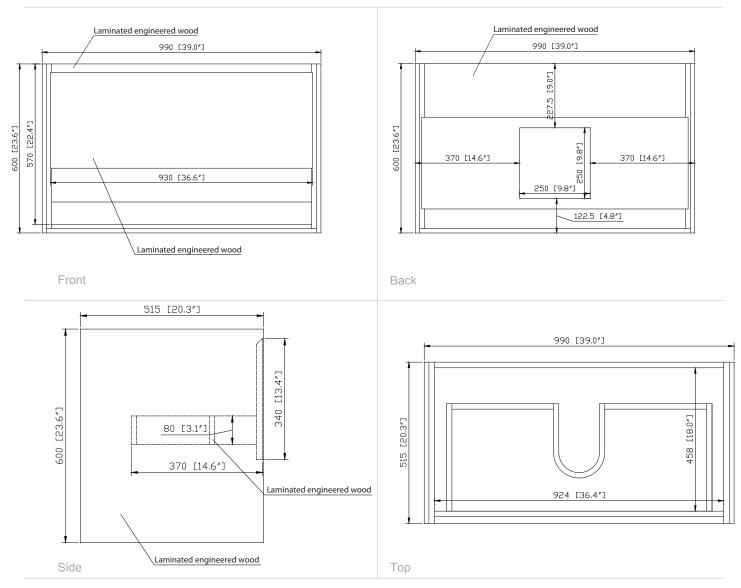

#### Features

- · Laminated hardwood plywood
- 1 soft-close drawer with blum hardware
- 1 open shelf
- · Wall hung design with hardware included

### Colors / Finishes

- Iron Wood
- Restored Kahki Wood
- · Glossy White
- Nominal Dimension
- 39W x 20.3D x 23.6H inches

### Components

| Components      |                | • 39W x 20.3D x 23.6H | inches         |  |
|-----------------|----------------|-----------------------|----------------|--|
| Mirror          | SONOMA-M39     |                       |                |  |
| Vanity Top (VC) | VUT390MT       | VUT390GL              |                |  |
| Linen Tower     | SONOMA-WC12-IW | SONOMA-WC12-RK        | SONOMA-WC12-WT |  |