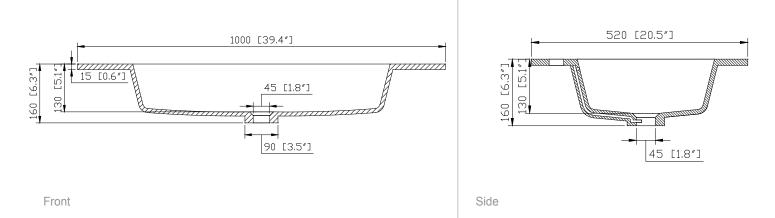

### **Colors / Finishes**

GL - Glossy

MT - Matte

- VersaStone Pure Acrylic solid surface
- Integrated rectangular bowl
- Top pre-drilled for single faucet

## **Nominal Dimension**

- 39.4W x 20.5D x 6.3H inches
- 1000 x 520 x 160 mm