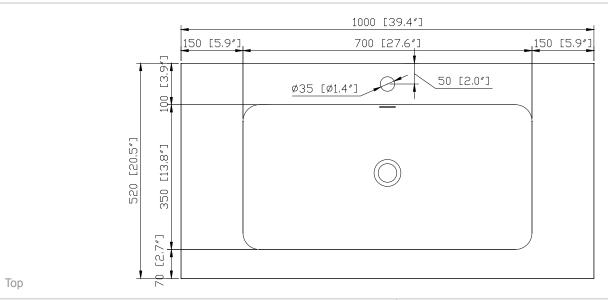

### **Colors / Finishes**

GL - Glossy

MT - Matte

- VersaStone Pure Acrylic solid surface
- Integrated rectangular bowl
- Top pre-drilled for single faucet

## **Nominal Dimension**

- 39.4W x 20.5D x 6.3H inches
- 1000 x 520 x 160 mm