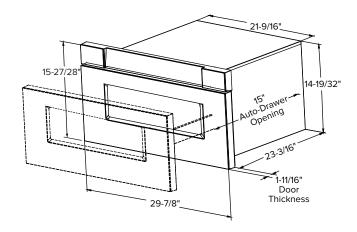

#### **Exterior Dimensions**

### **Cutout dimensions**

#### **Model Details**

| Specifications      |                      |
|---------------------|----------------------|
| Model#              | ADM301SS             |
| Style               | Drawer               |
| Cooking Watts       | 1000W                |
| Product Depth       | 23-3/16"             |
| Product Height      | 15-27/28"            |
| Product Width       | 29-7/8"              |
| Product Weight      | 76 lbs               |
| Kitchen Timer       | Yes                  |
| Quick Start Cooking | 30 Second Increments |
| Child Lock          | Yes                  |
| Power Cord Length   | 50"                  |
| Electric Supply     | 120 VAC, 60 Hz       |