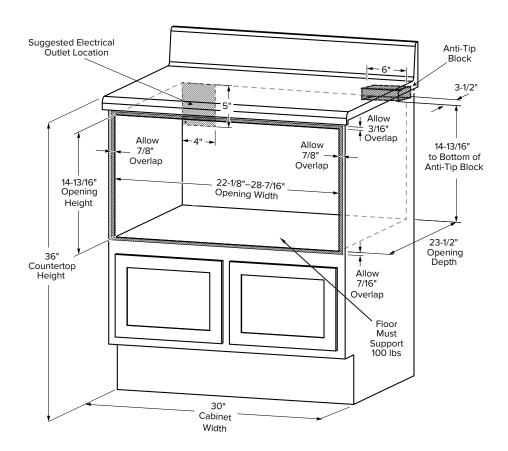

rts and labor
- Five (5) years limited magnetron



#### **Model Details**

| Specifications      |                      |
|---------------------|----------------------|
| Model#              | ADM301SS             |
| Style               | Drawer               |
| Cooking Watts       | 1000W                |
| Product Depth       | 23-3/16"             |
| Product Height      | 15-27/28"            |
| Product Width       | 29-7/8"              |
| Product Weight      | 76 lbs               |
| Kitchen Timer       | Yes                  |
| Quick Start Cooking | 30 Second Increments |
| Child Lock          | Yes                  |
| Power Cord Length   | 50"                  |
| Electric Supply     | 120 VAC, 60 Hz       |







#### **Exterior Dimensions**



### **Cutout dimensions**