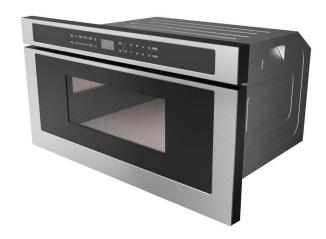

# MICROWAVE DRAWER

## 30-Inch, 1.2 Cu Ft Capacity Stainless Steel Microwave Drawer

### **Features**

- Touch controls for easy opening
- Large capacity at 1.2 cu ft
- Sensor cooking and defrosting