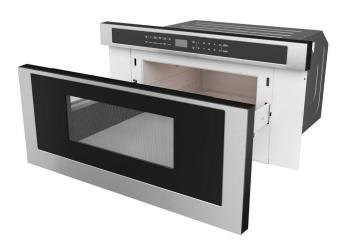

# MICROWAVE DRAWER

## 30-Inch, 1.2 Cu Ft Capacity Stainless Steel Microwave Drawer

### **Features**

- Touch controls for easy opening
- Large capacity at 1.2 cu ft
- Sensor cooking and defrosting