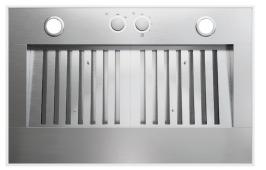

# Features

- Stainless steel finish
- Fully retractable control knobs with white backlight
- White LED lighting
- Dishwasher-safe stainless steel baffle filters
- 4 Fan speeds with a max of 1200 CFM

# Model Details

| Model                 | ARHI46SAA                                        |
|-----------------------|--------------------------------------------------|
| Width                 | 48"                                              |
| Dimensions            | 46-1/2" W x 18" D x 11-7/8" H                    |
| Finish                | Stainless Steel                                  |
| Fan Speeds (CFM)      | 380; 660; 950; 1200                              |
| Duct Size             | 8"                                               |
| Sones (High Speed)    | 12.5                                             |
| Sones (Working Speed) | 2.5                                              |
| Grease Filter         | Stainless Steel Baffle (3)                       |
| Controls              | Retractable Rotating Knobs<br>w/ White Backlight |
| Lighting              | 4 White LEDs (540 Lumen)                         |