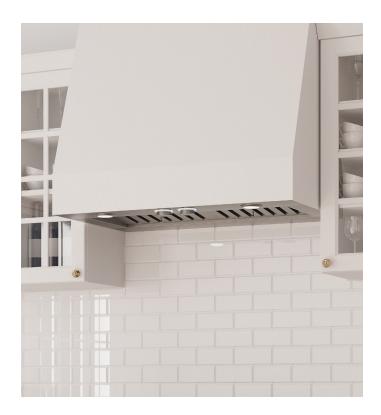

### Range Hood Insert, Stainless Steel Finish

# Features

- Stainless steel finish
- Fully retractable control knobs with white backlight
- White LED lighting
- Dishwasher-safe stainless steel baffle filters
- 4 Fan speeds with a max of 1200 CFM

# Model Details

| Model                 | ARHI46SAA                                        |
|-----------------------|--------------------------------------------------|
| Width                 | 48"                                              |
| Dimensions            | 46-1/2" W x 18" D x 11-7/8" H                    |
| Finish                | Stainless Steel                                  |
| Fan Speeds (CFM)      | 380; 660; 950; 1200                              |
| Duct Size             | 8"                                               |
| Sones (High Speed)    | 12.5                                             |
| Sones (Working Speed) | 2.5                                              |
| Grease Filter         | Stainless Steel Baffle (3)                       |
| Controls              | Retractable Rotating Knobs<br>w/ White Backlight |
| Lighting              | 4 White LEDs (540 Lumen)                         |