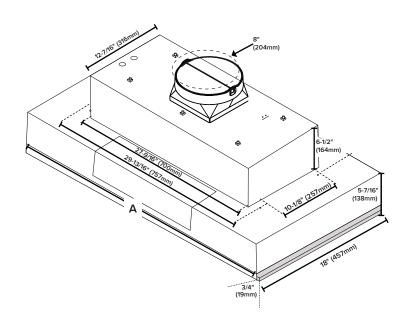

# Model Details

| Model                 | ARHI46SAA                                        |
|-----------------------|--------------------------------------------------|
| Width                 | 48"                                              |
| Dimensions            | 46-1/2" W x 18" D x 11-7/8" H                    |
| Finish                | Stainless Steel                                  |
| Fan Speeds (CFM)      | 380; 660; 950; 1200                              |
| Duct Size             | 8"                                               |
| Sones (High Speed)    | 12.5                                             |
| Sones (Working Speed) | 2.5                                              |
| Grease Filter         | Stainless Steel Baffle (3)                       |
| Controls              | Retractable Rotating Knobs<br>w/ White Backlight |
| Lighting              | 4 White LEDs (540 Lumen)                         |