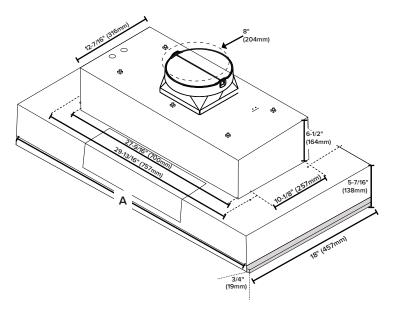

### **Model Details**

| Model                 | ARHI40SAA                                        |
|-----------------------|--------------------------------------------------|
| Width                 | 42"                                              |
| Dimensions            | 40-1/2" W x 18" D x 11-7/8" H                    |
| Finish                | Stainless Steel                                  |
| Fan Speeds (CFM)      | 380; 660; 950; 1200                              |
| Duct Size             | 8"                                               |
| Sones (High Speed)    | 12.5                                             |
| Sones (Working Speed) | 2.5                                              |
| Grease Filter         | Stainless Steel Baffle (2)                       |
| Controls              | Retractable Rotating Knobs<br>w/ White Backlight |
| Lighting              | 4 White LEDs (540 Lumen)                         |