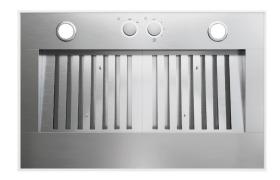

#### **Features**

- Stainless steel finish
- · Fully retractable control knobs with white backlight
- White LED lighting
- Dishwasher-safe stainless steel baffle filters
- 4 Fan speeds with a max of 1200 CFM

### **Model Details**

| Model                 | ARHI40SAA                                        |
|-----------------------|--------------------------------------------------|
| Width                 | 42"                                              |
| Dimensions            | 40-1/2" W x 18" D x 11-7/8" H                    |
| Finish                | Stainless Steel                                  |
| Fan Speeds (CFM)      | 380; 660; 950; 1200                              |
| Duct Size             | 8"                                               |
| Sones (High Speed)    | 12.5                                             |
| Sones (Working Speed) | 2.5                                              |
| Grease Filter         | Stainless Steel Baffle (2)                       |
| Controls              | Retractable Rotating Knobs<br>w/ White Backlight |
| Lighting              | 4 White LEDs (540 Lumen)                         |