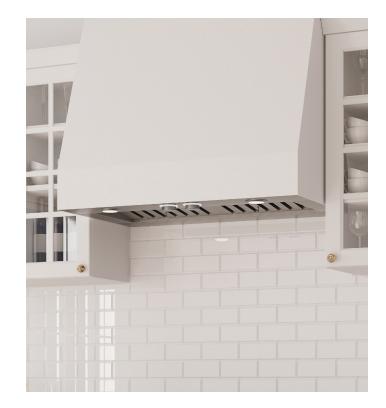

# Range Hood Insert, Stainless Steel Finish

#### **Features**

- Stainless steel finish
- · Fully retractable control knobs with white backlight
- White LED lighting
- Dishwasher-safe stainless steel baffle filters
- 4 Fan speeds with a max of 1200 CFM

### **Model Details**

| Model                 | ARHI40SAA                                        |
|-----------------------|--------------------------------------------------|
| Width                 | 42"                                              |
| Dimensions            | 40-1/2" W x 18" D x 11-7/8" H                    |
| Finish                | Stainless Steel                                  |
| Fan Speeds (CFM)      | 380; 660; 950; 1200                              |
| Duct Size             | 8"                                               |
| Sones (High Speed)    | 12.5                                             |
| Sones (Working Speed) | 2.5                                              |
| Grease Filter         | Stainless Steel Baffle (2)                       |
| Controls              | Retractable Rotating Knobs<br>w/ White Backlight |
| Lighting              | 4 White LEDs (540 Lumen)                         |