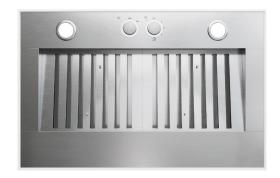

#### **Features**

- Stainless steel finish
- · Fully retractable control knobs with white backlight
- White LED lighting
- Dishwasher-safe stainless steel baffle filters
- 4 Fan speeds with a max of 600 CFM

### **Model Details**

| Model                 | ARHI28SAA                                        |
|-----------------------|--------------------------------------------------|
| Width                 | 30"                                              |
| Dimensions            | 28-1/2" W x 18" D x 11-7/8" H                    |
| Finish                | Stainless Steel                                  |
| Fan Speeds (CFM)      | 90; 330; 490; 600                                |
| Duct Size             | 6"                                               |
| Sones (High Speed)    | 9                                                |
| Sones (Working Speed) | 1.5                                              |
| Grease Filter         | Stainless Steel Baffle (2)                       |
| Controls              | Retractable Rotating Knobs<br>w/ White Backlight |
| Lighting              | 2 White LEDs (540 Lumen)                         |