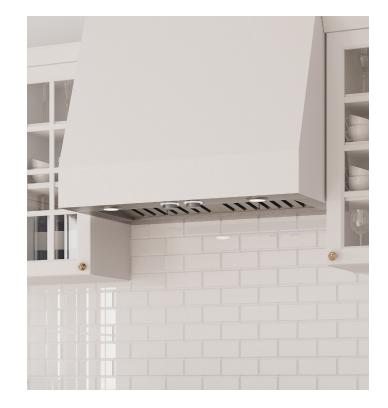

## Range Hood Insert, Stainless Steel Finish

#### **Features**

- Stainless steel finish
- · Fully retractable control knobs with white backlight
- White LED lighting
- Dishwasher-safe stainless steel baffle filters
- 4 Fan speeds with a max of 600 CFM