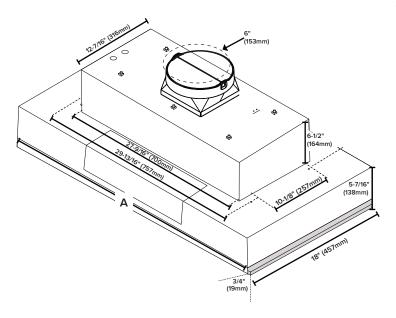

### **Model Details**

| Model                 | ARHI28SAA                                        |
|-----------------------|--------------------------------------------------|
| Width                 | 30"                                              |
| Dimensions            | 28-1/2" W x 18" D x 11-7/8" H                    |
| Finish                | Stainless Steel                                  |
| Fan Speeds (CFM)      | 90; 330; 490; 600                                |
| Duct Size             | 6"                                               |
| Sones (High Speed)    | 9                                                |
| Sones (Working Speed) | 1.5                                              |
| Grease Filter         | Stainless Steel Baffle (2)                       |
| Controls              | Retractable Rotating Knobs<br>w/ White Backlight |
| Lighting              | 2 White LEDs (540 Lumen)                         |