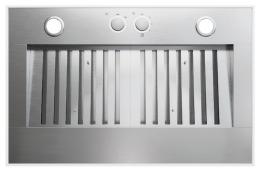

## Features

- Stainless steel finish
- Fully retractable control knobs with white backlight
- White LED lighting
- Dishwasher-safe stainless steel baffle filters
- 4 Fan speeds with a max of 1200 CFM

# Model Details

| Model                 | ARHI46PAB                                        |
|-----------------------|--------------------------------------------------|
| Width                 | 46"                                              |
| Dimensions            | 46-1/2" W x 22" D x 11-7/8" H                    |
| Finish                | Stainless Steel                                  |
| Fan Speeds (CFM)      | 380; 660; 950; 1200                              |
| Duct Size             | 8"                                               |
| Sones (High Speed)    | 13                                               |
| Sones (Working Speed) | 2.0                                              |
| Grease Filter         | Stainless Steel Baffle (3)                       |
| Controls              | Retractable Rotating Knobs<br>w/ White Backlight |
| Lighting              | 4 White LEDs (540 Lumen)                         |