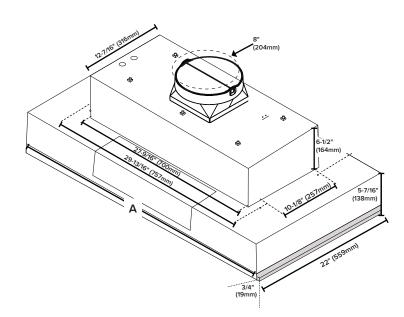

# Model Details

| Model                 | ARHI46PAB                                        |
|-----------------------|--------------------------------------------------|
| Width                 | 46"                                              |
| Dimensions            | 46-1/2" W x 22" D x 11-7/8" H                    |
| Finish                | Stainless Steel                                  |
| Fan Speeds (CFM)      | 380; 660; 950; 1200                              |
| Duct Size             | 8"                                               |
| Sones (High Speed)    | 13                                               |
| Sones (Working Speed) | 2.0                                              |
| Grease Filter         | Stainless Steel Baffle (3)                       |
| Controls              | Retractable Rotating Knobs<br>w/ White Backlight |
| Lighting              | 4 White LEDs (540 Lumen)                         |