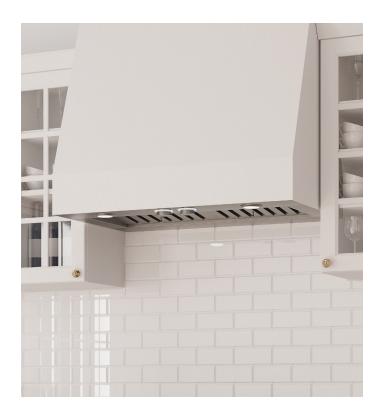

## PRO Range Hood Insert, Stainless Steel Finish

## Features

- Stainless steel finish
- Fully retractable control knobs with white backlight
- White LED lighting
- Dishwasher-safe stainless steel baffle filters
- 4 Fan speeds with a max of 1200 CFM

# Model Details

| Model                 | ARHI46PAB                                        |
|-----------------------|--------------------------------------------------|
| Width                 | 46"                                              |
| Dimensions            | 46-1/2" W x 22" D x 11-7/8" H                    |
| Finish                | Stainless Steel                                  |
| Fan Speeds (CFM)      | 380; 660; 950; 1200                              |
| Duct Size             | 8"                                               |
| Sones (High Speed)    | 13                                               |
| Sones (Working Speed) | 2.0                                              |
| Grease Filter         | Stainless Steel Baffle (3)                       |
| Controls              | Retractable Rotating Knobs<br>w/ White Backlight |
| Lighting              | 4 White LEDs (540 Lumen)                         |