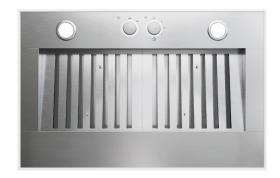

### **Features**

- Stainless steel finish
- · Fully retractable control knobs with white backlight
- White LED lighting
- Dishwasher-safe stainless steel baffle filters
- 4 Fan speeds with a max of 1200 CFM

## **Model Details**

| Model                 | ARHI40PAB                                        |
|-----------------------|--------------------------------------------------|
| Width                 | 40"                                              |
| Dimensions            | 40-1/2" W x 22" D x 11-7/8" H                    |
| Finish                | Stainless Steel                                  |
| Fan Speeds (CFM)      | 380; 660; 950; 1200                              |
| Duct Size             | 8"                                               |
| Sones (High Speed)    | 13                                               |
| Sones (Working Speed) | 2.0                                              |
| Grease Filter         | Stainless Steel Baffle (2)                       |
| Controls              | Retractable Rotating Knobs<br>w/ White Backlight |
| Lighting              | 4 White LEDs (540 Lumen)                         |