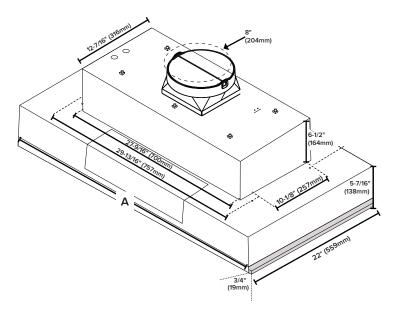

## **Model Details**

| Model                 | ARHI40PAB                                        |
|-----------------------|--------------------------------------------------|
| Width                 | 40"                                              |
| Dimensions            | 40-1/2" W x 22" D x 11-7/8" H                    |
| Finish                | Stainless Steel                                  |
| Fan Speeds (CFM)      | 380; 660; 950; 1200                              |
| Duct Size             | 8"                                               |
| Sones (High Speed)    | 13                                               |
| Sones (Working Speed) | 2.0                                              |
| Grease Filter         | Stainless Steel Baffle (2)                       |
| Controls              | Retractable Rotating Knobs<br>w/ White Backlight |
| Lighting              | 4 White LEDs (540 Lumen)                         |