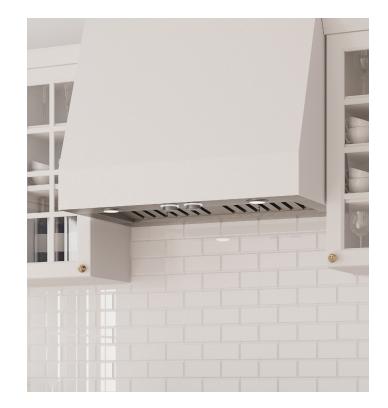

## PRO Range Hood Insert, Stainless Steel Finish

### **Features**

- Stainless steel finish
- · Fully retractable control knobs with white backlight
- White LED lighting
- Dishwasher-safe stainless steel baffle filters
- 4 Fan speeds with a max of 1200 CFM

## **Model Details**

| Model                 | ARHI40PAB                                        |
|-----------------------|--------------------------------------------------|
| Width                 | 40"                                              |
| Dimensions            | 40-1/2" W x 22" D x 11-7/8" H                    |
| Finish                | Stainless Steel                                  |
| Fan Speeds (CFM)      | 380; 660; 950; 1200                              |
| Duct Size             | 8"                                               |
| Sones (High Speed)    | 13                                               |
| Sones (Working Speed) | 2.0                                              |
| Grease Filter         | Stainless Steel Baffle (2)                       |
| Controls              | Retractable Rotating Knobs<br>w/ White Backlight |
| Lighting              | 4 White LEDs (540 Lumen)                         |