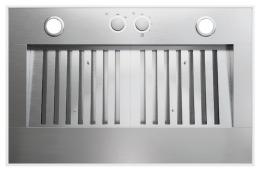

# Features

- Stainless steel finish
- Fully retractable control knobs with white backlight
- White LED lighting
- Dishwasher-safe stainless steel baffle filters
- 4 Fan speeds with a max of 600 CFM

### Model Details

| Model                 | ARHI34PAB                                        |
|-----------------------|--------------------------------------------------|
| Width                 | 34"                                              |
| Dimensions            | 34-1/2" W x 22" D x 11-7/8" H                    |
| Finish                | Stainless Steel                                  |
| Fan Speeds (CFM)      | 90; 330; 490; 600                                |
| Duct Size             | 6"                                               |
| Sones (High Speed)    | 10                                               |
| Sones (Working Speed) | 2.0                                              |
| Grease Filter         | Stainless Steel Baffle (2)                       |
| Controls              | Retractable Rotating Knobs<br>w/ White Backlight |
| Lighting              | 2 White LEDs (540 Lumen)                         |