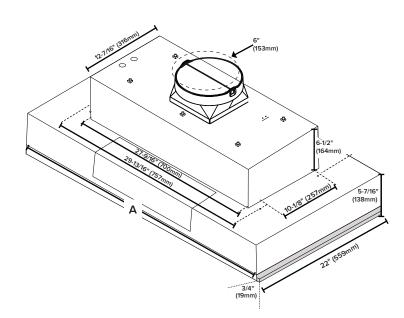

### Model Details

| Model                 | ARHI34PAB                                        |
|-----------------------|--------------------------------------------------|
| Width                 | 34"                                              |
| Dimensions            | 34-1/2" W x 22" D x 11-7/8" H                    |
| Finish                | Stainless Steel                                  |
| Fan Speeds (CFM)      | 90; 330; 490; 600                                |
| Duct Size             | 6"                                               |
| Sones (High Speed)    | 10                                               |
| Sones (Working Speed) | 2.0                                              |
| Grease Filter         | Stainless Steel Baffle (2)                       |
| Controls              | Retractable Rotating Knobs<br>w/ White Backlight |
| Lighting              | 2 White LEDs (540 Lumen)                         |