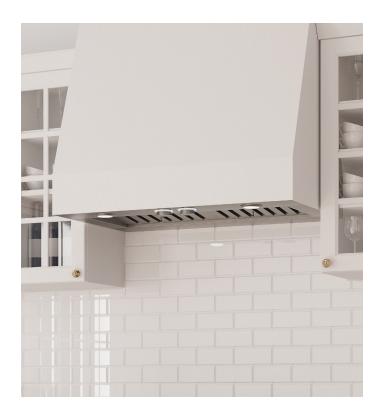

### PRO Range Hood Insert, Stainless Steel Finish

# Features

- Stainless steel finish
- Fully retractable control knobs with white backlight
- White LED lighting
- Dishwasher-safe stainless steel baffle filters
- 4 Fan speeds with a max of 600 CFM

### Model Details

| Model                 | ARHI34PAB                                        |
|-----------------------|--------------------------------------------------|
| Width                 | 34"                                              |
| Dimensions            | 34-1/2" W x 22" D x 11-7/8" H                    |
| Finish                | Stainless Steel                                  |
| Fan Speeds (CFM)      | 90; 330; 490; 600                                |
| Duct Size             | 6"                                               |
| Sones (High Speed)    | 10                                               |
| Sones (Working Speed) | 2.0                                              |
| Grease Filter         | Stainless Steel Baffle (2)                       |
| Controls              | Retractable Rotating Knobs<br>w/ White Backlight |
| Lighting              | 2 White LEDs (540 Lumen)                         |