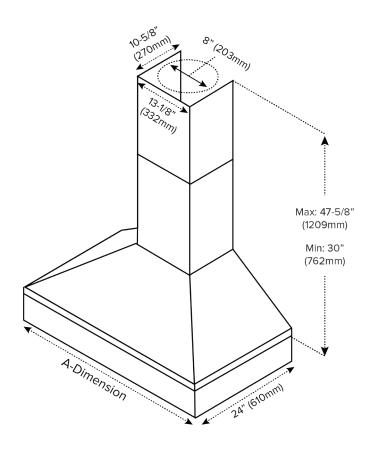

#### **Model Details**

| Model                 | ARHW48PAA                                        |
|-----------------------|--------------------------------------------------|
| Width                 | 48"                                              |
| Dimensions            | 48" W x 24" D x 12-1/8" H                        |
| Finish                | Stainless Steel                                  |
| Fan Speeds (CFM)      | 375; 640; 940; 1200                              |
| Duct Size             | 8"                                               |
| Min. Ceiling Height   | 7-1/2' (Electric) / 8' (Gas)                     |
| Max Ceiling Height    | 10'                                              |
| Sones (High Speed)    | 13                                               |
| Sones (Working Speed) | 3.0                                              |
| Grease Filter         | Stainless Steel Baffle (3)                       |
| Controls              | Retractable Rotating Knobs<br>w/ White Backlight |
| Lighting              | 2 White LEDs (540 Lumen)                         |