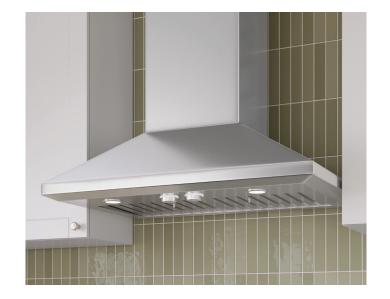

## PRO 48" Range Hood Wall Mount

#### **Features**

- Stainless steel finish
- · Fully retractable control knobs with white backlight
- White LED lighting
- Dishwasher-safe stainless steel baffle filters
- 4 Fan speeds with a max of 1200 CFM

#### **Model Details**

| Model                 | ARHW48PAA                                        |
|-----------------------|--------------------------------------------------|
| Width                 | 48"                                              |
| Dimensions            | 48" W x 24" D x 12-1/8" H                        |
| Finish                | Stainless Steel                                  |
| Fan Speeds (CFM)      | 375; 640; 940; 1200                              |
| Duct Size             | 8"                                               |
| Min. Ceiling Height   | 7-1/2' (Electric) / 8' (Gas)                     |
| Max Ceiling Height    | 10'                                              |
| Sones (High Speed)    | 13                                               |
| Sones (Working Speed) | 3.0                                              |
| Grease Filter         | Stainless Steel Baffle (3)                       |
| Controls              | Retractable Rotating Knobs<br>w/ White Backlight |
| Lighting              | 2 White LEDs (540 Lumen)                         |