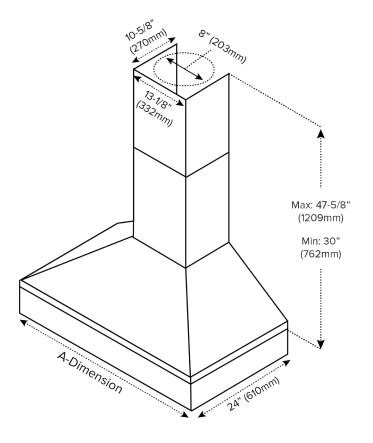

### **Model Details**

| Model                 | ARHW42PAA                                        |
|-----------------------|--------------------------------------------------|
| Width                 | 42"                                              |
| Dimensions            | 42" W x 24" D x 12-1/8" H                        |
| Finish                | Stainless Steel                                  |
| Fan Speeds (CFM)      | 375; 640; 940; 1200                              |
| Duct Size             | 8"                                               |
| Min. Ceiling Height   | 7-1/2' (Electric) / 8' (Gas)                     |
| Max Ceiling Height    | 10'                                              |
| Sones (High Speed)    | 13                                               |
| Sones (Working Speed) | 3.0                                              |
| Grease Filter         | Stainless Steel Baffle (2)                       |
| Controls              | Retractable Rotating Knobs<br>w/ White Backlight |
| Lighting              | 2 White LEDs (540 Lumen)                         |