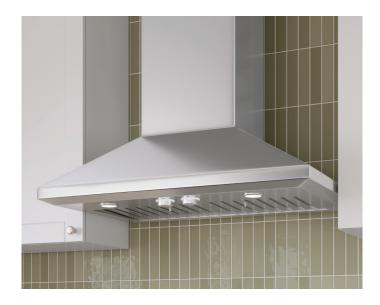

## PRO 42" Range Hood Wall Mount

## Features

- Stainless steel finish
- Fully retractable control knobs with white backlight
- White LED lighting
- Dishwasher-safe stainless steel baffle filters
- 4 Fan speeds with a max of 1200 CFM