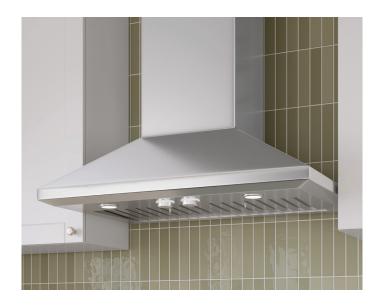

## PRO 36" Range Hood Wall Mount

## Features

- Stainless steel finish
- Fully retractable control knobs with white backlight
- White LED lighting
- Dishwasher-safe stainless steel baffle filters
- 4 Fan speeds with a max of 600 CFM