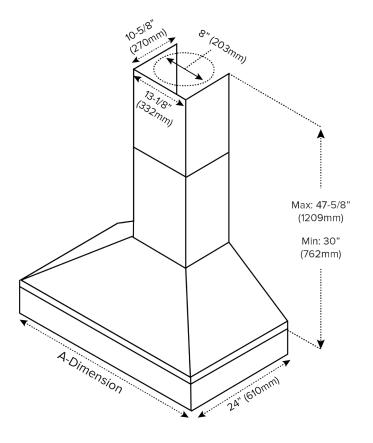

### **Model Details**

| Model                 | ARHW36PAA                                        |
|-----------------------|--------------------------------------------------|
| Width                 | 36"                                              |
| Dimensions            | 36" W x 24" D x 12-1/8" H                        |
| Finish                | Stainless Steel                                  |
| Fan Speeds (CFM)      | 205; 350; 510; 600                               |
| Duct Size             | 8"                                               |
| Min. Ceiling Height   | 7-1/2' (Electric) / 8' (Gas)                     |
| Max Ceiling Height    | 10'                                              |
| Sones (High Speed)    | 10                                               |
| Sones (Working Speed) | 1                                                |
| Grease Filter         | Stainless Steel Baffle (2)                       |
| Controls              | Retractable Rotating Knobs<br>w/ White Backlight |
| Lighting              | 2 White LEDs (540 Lumen)                         |