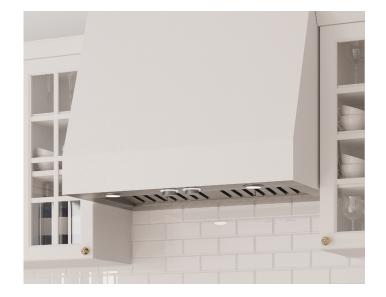

## PRO 46" Range Hood Insert

#### **Features**

- Stainless steel finish
- · Fully retractable control knobs with white backlight
- White LED lighting
- Dishwasher-safe stainless steel baffle filters
- 4 Fan speeds with a max of 1200 CFM

#### **Model Details**

| Model                 | ARHI46PAA                                        |
|-----------------------|--------------------------------------------------|
| Width                 | 46"                                              |
| Dimensions            | 46-1/2" W x 22" D x 11-7/8" H                    |
| Finish                | Stainless Steel                                  |
| Fan Speeds (CFM)      | 380; 660; 950; 1200                              |
| Duct Size             | 10"                                              |
| Sones (High Speed)    | 13                                               |
| Sones (Working Speed) | 2.0                                              |
| Grease Filter         | Stainless Steel Baffle (3)                       |
| Controls              | Retractable Rotating Knobs<br>w/ White Backlight |
| Lighting              | 4 White LEDs (540 Lumen)                         |