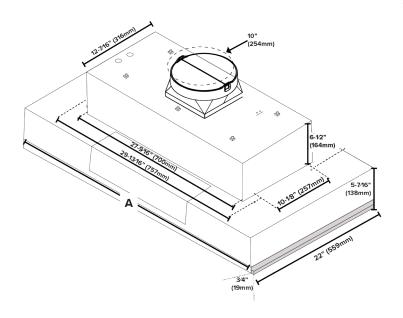

#### **Model Details**

| Model                 | ARHI46PAA                                        |
|-----------------------|--------------------------------------------------|
| Width                 | 46"                                              |
| Dimensions            | 46-1/2" W x 22" D x 11-7/8" H                    |
| Finish                | Stainless Steel                                  |
| Fan Speeds (CFM)      | 380; 660; 950; 1200                              |
| Duct Size             | 10"                                              |
| Sones (High Speed)    | 13                                               |
| Sones (Working Speed) | 2.0                                              |
| Grease Filter         | Stainless Steel Baffle (3)                       |
| Controls              | Retractable Rotating Knobs<br>w/ White Backlight |
| Lighting              | 4 White LEDs (540 Lumen)                         |