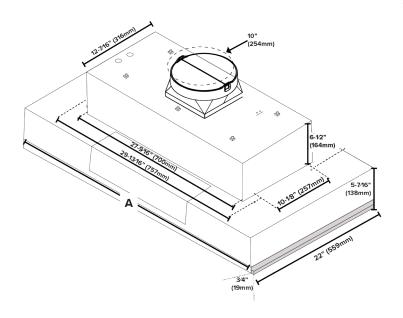

#### **Model Details**

| Model                 | ARHI40PAA                                        |
|-----------------------|--------------------------------------------------|
| Width                 | 40"                                              |
| Dimensions            | 40-1/2" W x 22" D x 11-7/8" H                    |
| Finish                | Stainless Steel                                  |
| Fan Speeds (CFM)      | 380; 660; 950; 1200                              |
| Duct Size             | 10"                                              |
| Sones (High Speed)    | 13                                               |
| Sones (Working Speed) | 2.0                                              |
| Grease Filter         | Stainless Steel Baffle (2)                       |
| Controls              | Retractable Rotating Knobs<br>w/ White Backlight |
| Lighting              | 4 White LEDs (540 Lumen)                         |