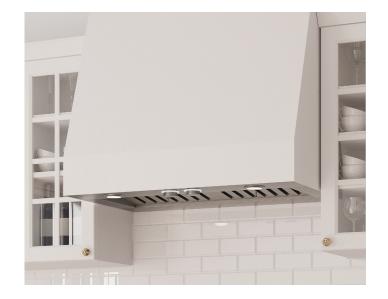

## PRO 40" Range Hood Insert

#### **Features**

- Stainless steel finish
- · Fully retractable control knobs with white backlight
- White LED lighting
- Dishwasher-safe stainless steel baffle filters
- 4 Fan speeds with a max of 1200 CFM

#### **Model Details**

| Model                 | ARHI40PAA                                        |
|-----------------------|--------------------------------------------------|
| Width                 | 40"                                              |
| Dimensions            | 40-1/2" W x 22" D x 11-7/8" H                    |
| Finish                | Stainless Steel                                  |
| Fan Speeds (CFM)      | 380; 660; 950; 1200                              |
| Duct Size             | 10"                                              |
| Sones (High Speed)    | 13                                               |
| Sones (Working Speed) | 2.0                                              |
| Grease Filter         | Stainless Steel Baffle (2)                       |
| Controls              | Retractable Rotating Knobs<br>w/ White Backlight |
| Lighting              | 4 White LEDs (540 Lumen)                         |