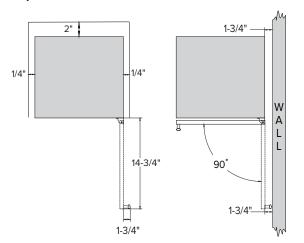

## **Cutout Dimensions**

Specifications are subject to change without notice. Visit Avallon.com for the latest information.

#### **Installation Notes**

- Dimensions in parentheses are in millimeters
- Note: It is strongly advised to always use a water filter with your ice maker

| Specifications                       |             |
|--------------------------------------|-------------|
| Model#                               | AIMG151PPRI |
| Daily Production Capacity (lbs/24hr) | 56*         |
| Storage Capacity (lbs)               | 26          |
| Cube Type                            | Gourmet     |
| Product Depth                        | 22-5/8"     |
| Product Height                       | 33-3/4"     |
| Product Width                        | 14-15/16"   |
| Net Weight (lbs)                     | 104         |
| Water Inlet Size                     | 1/4"        |
| Drain Inlet Size                     | 5/8"        |
| Refrigerant                          | R134a       |
| Cord Length (in.)                    | 92          |
| Amperage                             | 4           |
| Electric Supply                      | 115V, 60 Hz |
|                                      |             |