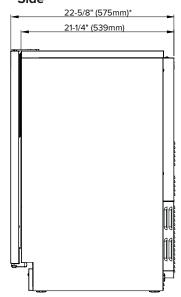

## **Cutout Dimensions**

Specifications are subject to change without notice. Visit Avallon.com for the latest information.

#### **Installation Notes**

- Dimensions in parentheses are in millimeters
- Note: It is strongly advised to always use a water filter with your ice maker

| Specifications                       |             |
|--------------------------------------|-------------|
| Model#                               | AIMG151PPRI |
| Daily Production Capacity (lbs/24hr) | 56*         |
| Storage Capacity (lbs)               | 26          |
| Cube Type                            | Gourmet     |
| Product Depth                        | 22-5/8"     |
| Product Height                       | 33-3/4"     |
| Product Width                        | 14-15/16"   |
| Net Weight (lbs)                     | 104         |
| Water Inlet Size                     | 1/4"        |
| Drain Inlet Size                     | 5/8"        |
| Refrigerant                          | R134a       |
| Cord Length (in.)                    | 92          |
| Amperage                             | 4           |
| Electric Supply                      | 115V, 60 Hz |
|                                      |             |