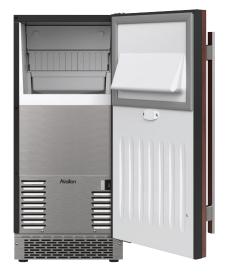

## 15-Inch Gourmet Ice Maker with Drain Pump, Panel-Ready Door

### Features

- Total daily ice production capacity: 56 lbs (50/70)
- Accepts 3/4" custom overlay panel to integrate into existing cabinetry (not included)
- Clear, gourmet-style ice cubes, perfect for a variety of beverages
- 26 lbs bin storage capacity
- Wash mode for easy maintenance
- Ice scoop and 5/8" I.D. drain hose included
- ETL listed to the NSF-12 sanitation standard
- Drain pump included