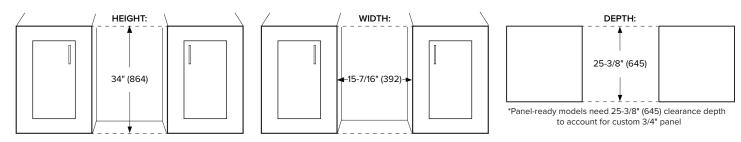

## **Cutout Dimensions**

Specifications are subject to change without notice. Visit Avallon.com for the latest information.

#### **Installation Notes**

- Dimensions in parentheses are in millimeters
- Note: It is strongly advised to always use a water filter with your ice maker

| Specifications                       |             |
|--------------------------------------|-------------|
| Model#                               | AIMG151PPRI |
| Daily Production Capacity (lbs/24hr) | 56*         |
| Storage Capacity (lbs)               | 26          |
| Cube Type                            | Gourmet     |
| Product Depth                        | 22-5/8"     |
| Product Height                       | 33-3/4"     |
| Product Width                        | 14-15/16"   |
| Net Weight (lbs)                     | 104         |
| Water Inlet Size                     | 1/4"        |
| Drain Inlet Size                     | 5/8"        |
| Refrigerant                          | R134a       |
| Cord Length (in.)                    | 92          |
| Amperage                             | 4           |
| Electric Supply                      | 115V, 60 Hz |
|                                      |             |