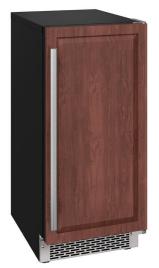

## 15-Inch Gourmet Ice Maker with Drain Pump, Panel-Ready Door

Please note: Panel-ready appliances are designed to utilize custom panels to match your cabinetry. The panel-ready finish option does not include the pictured wood paneling.

# **Model Details**

| Model         | Voltage | Door Swing  | Finish           |
|---------------|---------|-------------|------------------|
| AIMG151PPRILH | 115V    | Left Hinge  | Panel-Ready Door |
| AIMG151PPRIRH | 115V    | Right Hinge | Panel-Ready Door |