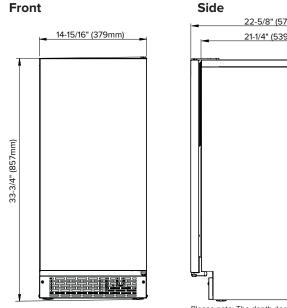

## **Cutout Dimensions**

Specifications are subject to change without notice. Visit Avallon.com for the latest information.

#### **Installation Notes**

- Dimensions in parentheses are in millimeters
- Note: It is strongly advised to always use a water filter with your ice maker

| Specifications                       |             |
|--------------------------------------|-------------|
| Model#                               | AIMG151PPRI |
| Daily Production Capacity (lbs/24hr) | 56*         |
| Storage Capacity (lbs)               | 26          |
| Cube Type                            | Gourmet     |
| Product Depth                        | 22-5/8"     |
| Product Height                       | 33-3/4"     |
| Product Width                        | 14-15/16"   |
| Net Weight (lbs)                     | 104         |
| Water Inlet Size                     | 1/4"        |
| Drain Inlet Size                     | 5/8"        |
| Refrigerant                          | R134a       |
| Cord Length (in.)                    | 92          |
| Amperage                             | 4           |
| Electric Supply                      | 115V, 60 Hz |
|                                      |             |