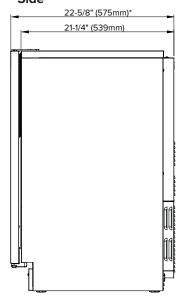

## **Cutout Dimensions**

Specifications are subject to change without notice. Visit Avallon.com for the latest information.

#### **Installation Notes**

- Dimensions in parentheses are in millimeters
- Note: It is strongly advised to always use a water filter with your ice maker

| Specifications                       |             |
|--------------------------------------|-------------|
| Model#                               | AIMG151GPRI |
| Daily Production Capacity (lbs/24hr) | 56*         |
| Storage Capacity (lbs)               | 26          |
| Cube Type                            | Gourmet     |
| Product Depth                        | 22-5/8"     |
| Product Height                       | 33-3/4"     |
| Product Width                        | 14-15/16"   |
| Net Weight (lbs)                     | 104         |
| Water Inlet Size                     | 1/4"        |
| Drain Inlet Size                     | 5/8"        |
| Refrigerant                          | R134a       |
| Cord Length (in.)                    | 92          |
| Amperage                             | 4           |
| Electric Supply                      | 115V, 60 Hz |
|                                      |             |