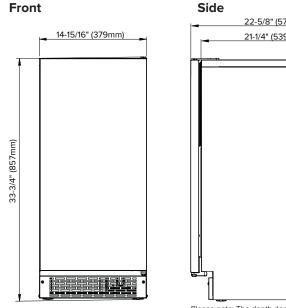

## **Cutout Dimensions**

Specifications are subject to change without notice. Visit Avallon.com for the latest information.

#### **Installation Notes**

- Dimensions in parentheses are in millimeters
- Note: It is strongly advised to always use a water filter with your ice maker

| Specifications                       |             |
|--------------------------------------|-------------|
| Model#                               | AIMG151GPRI |
| Daily Production Capacity (lbs/24hr) | 56*         |
| Storage Capacity (lbs)               | 26          |
| Cube Type                            | Gourmet     |
| Product Depth                        | 22-5/8"     |
| Product Height                       | 33-3/4"     |
| Product Width                        | 14-15/16"   |
| Net Weight (lbs)                     | 104         |
| Water Inlet Size                     | 1/4"        |
| Drain Inlet Size                     | 5/8"        |
| Refrigerant                          | R134a       |
| Cord Length (in.)                    | 92          |
| Amperage                             | 4           |
| Electric Supply                      | 115V, 60 Hz |
|                                      |             |