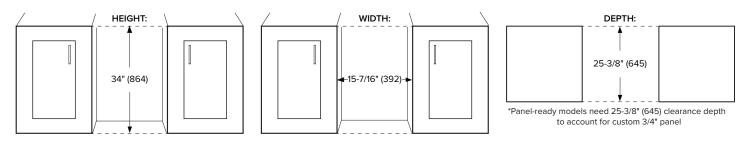

#### **Installation Notes**

- Dimensions in parentheses are in millimeters
- Note: It is strongly advised to always use a water filter with your ice maker

| Specifications                       |             |
|--------------------------------------|-------------|
| Model#                               | AIMG151GPRI |
| Daily Production Capacity (lbs/24hr) | 56*         |
| Storage Capacity (lbs)               | 26          |
| Cube Type                            | Gourmet     |
| Product Depth                        | 22-5/8"     |
| Product Height                       | 33-3/4"     |
| Product Width                        | 14-15/16"   |
| Net Weight (lbs)                     | 104         |
| Water Inlet Size                     | 1/4"        |
| Drain Inlet Size                     | 5/8"        |
| Refrigerant                          | R134a       |
| Cord Length (in.)                    | 92          |
| Amperage                             | 4           |
| Electric Supply                      | 115V, 60 Hz |
|                                      |             |