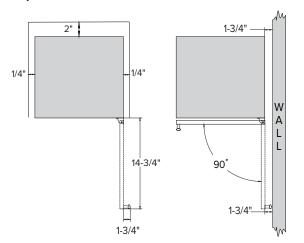

## **Cutout Dimensions**

Specifications are subject to change without notice. Visit Avallon.com for the latest information.

#### **Installation Notes**

- Dimensions in parentheses are in millimeters
- Note: It is strongly advised to always use a water filter with your ice maker

| Specifications                       |             |
|--------------------------------------|-------------|
| Model#                               | AIMG151GPRI |
| Daily Production Capacity (lbs/24hr) | 56*         |
| Storage Capacity (lbs)               | 26          |
| Cube Type                            | Gourmet     |
| Product Depth                        | 22-5/8"     |
| Product Height                       | 33-3/4"     |
| Product Width                        | 14-15/16"   |
| Net Weight (lbs)                     | 104         |
| Water Inlet Size                     | 1/4"        |
| Drain Inlet Size                     | 5/8"        |
| Refrigerant                          | R134a       |
| Cord Length (in.)                    | 92          |
| Amperage                             | 4           |
| Electric Supply                      | 115V, 60 Hz |
|                                      |             |