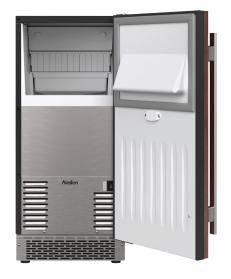

# 15-Inch Gourmet Ice Maker with Gravity Drain, Panel-Ready Door

## Features

- Total daily ice production capacity: 56 lbs (50/70)
- Accepts 3/4" custom overlay panel to integrate into existing cabinetry (not included)
- Clear, gourmet-style ice cubes, perfect for a variety of beverages
- 26 lbs bin storage capacity
- Wash mode for easy maintenance
- Ice scoop and 5/8" I.D. drain hose included
- ETL listed to the NSF-12 sanitation standard

#### Ice Cube Details

| Cube Type | Ice Cube Dimensions            | Ice Shape |
|-----------|--------------------------------|-----------|
| Gourmet   | 1-1/4" W x 1-3/8" L x 1-3/8" H |           |

Please note: The depth does not include the depth of the custom panel.