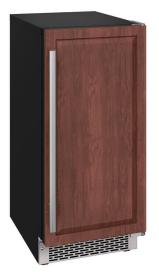

# 15-Inch Gourmet Ice Maker with Gravity Drain, Panel-Ready Door

Please note: Panel-ready appliances are designed to utilize custom panels to match your cabinetry. The panel-ready finish option does not include the pictured wood paneling.

## **Model Details**

| Model         | Voltage | Door Swing  | Finish           |
|---------------|---------|-------------|------------------|
| AIMG151GPRILH | 115V    | Left Hinge  | Panel-Ready Door |
| AIMG151GPRIRH | 115V    | Right Hinge | Panel-Ready Door |