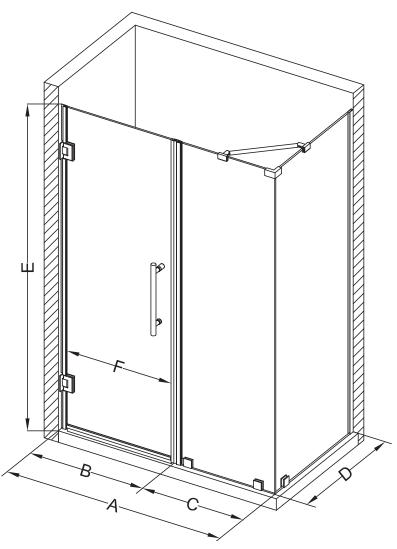

## Aston Bromley SEN967-7135

| MODEL            | WALL<br>OPENING<br>(A) | DOOR<br>PANEL<br>(B) | FIXED<br>PANEL<br>(C) | RETURN<br>PANEL<br>(D) | HEIGHT<br>(E) | DOOR<br>WALK<br>THROUGH<br>(F) |
|------------------|------------------------|----------------------|-----------------------|------------------------|---------------|--------------------------------|
| SEN967-713530-10 | 70 1/4"-71 1/4"        | 34 5/8"              | 35 5/8"               | 30"-30 3/8"            | 72"           | 32 5/8"-33 5/8"                |
| SEN967-713532-10 | 70 1/4"-71 1/4"        | 34 5/8"              | 35 5/8"               | 32"-32 3/8"            | 72"           | 32 5/8"-33 5/8"                |
| SEN967-713534-10 | 70 1/4"-71 1/4"        | 34 5/8"              | 35 5/8"               | 34"-34 3/8"            | 72"           | 32 5/8"-33 5/8"                |
| SEN967-713536-10 | 70 1/4"-71 1/4"        | 34 5/8"              | 35 5/8"               | 36"-36 3/8"            | 72"           | 32 5/8"-33 5/8"                |
| SEN967-713538-10 | 70 1/4"-71 1/4"        | 34 5/8"              | 35 5/8"               | 38"-38 3/8"            | 72"           | 32 5/8"-33 5/8"                |