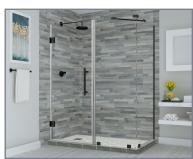

## Aston Bromley SEN967-7135

| MODEL            | WALL<br>OPENING<br>(A) | DOOR<br>PANEL<br>(B) | FIXED<br>PANEL<br>(C) | RETURN<br>PANEL<br>(D) | HEIGHT<br>(E) | DOOR<br>WALK<br>THROUGH<br>(F) |
|------------------|------------------------|----------------------|-----------------------|------------------------|---------------|--------------------------------|
| SEN967-713530-10 | 70 1/4"-71 1/4"        | 34 5/8"              | 35 5/8"               | 30"-30 3/8"            | 72"           | 32 5/8"-33 5/8"                |
| SEN967-713532-10 | 70 1/4"-71 1/4"        | 34 5/8"              | 35 5/8"               | 32"-32 3/8"            | 72"           | 32 5/8"-33 5/8"                |
| SEN967-713534-10 | 70 1/4"-71 1/4"        | 34 5/8"              | 35 5/8"               | 34"-34 3/8"            | 72"           | 32 5/8"-33 5/8"                |
| SEN967-713536-10 | 70 1/4"-71 1/4"        | 34 5/8"              | 35 5/8"               | 36"-36 3/8"            | 72"           | 32 5/8"-33 5/8"                |
| SEN967-713538-10 | 70 1/4"-71 1/4"        | 34 5/8"              | 35 5/8"               | 38"-38 3/8"            | 72"           | 32 5/8"-33 5/8"                |