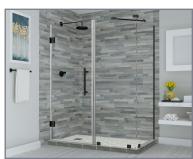

## Aston Bromley SEN967-6933

| MODEL            | WALL<br>OPENING<br>(A) | DOOR<br>PANEL<br>(B) | FIXED<br>PANEL<br>(C) | RETURN<br>PANEL<br>(D) | HEIGHT<br>(E) | DOOR<br>WALK<br>THROUGH<br>(F) |
|------------------|------------------------|----------------------|-----------------------|------------------------|---------------|--------------------------------|
| SEN967-693330-10 | 68 1/4"-69 1/4"        | 32 5/8"              | 35 5/8"               | 30"-30 3/8"            | 72"           | 30 5/8"-31 5/8"                |
| SEN967-693332-10 | 68 1/4"-69 1/4"        | 32 5/8"              | 35 5/8"               | 32"-32 3/8"            | 72"           | 30 5/8"-31 5/8"                |
| SEN967-693334-10 | 68 1/4"-69 1/4"        | 32 5/8"              | 35 5/8"               | 34"-34 3/8"            | 72"           | 30 5/8"-31 5/8"                |
| SEN967-693336-10 | 68 1/4"-69 1/4"        | 32 5/8"              | 35 5/8"               | 36"-36 3/8"            | 72"           | 30 5/8"-31 5/8"                |
| SEN967-693338-10 | 68 1/4"-69 1/4"        | 32 5/8"              | 35 5/8"               | 38"-38 3/8"            | 72"           | 30 5/8"-31 5/8"                |