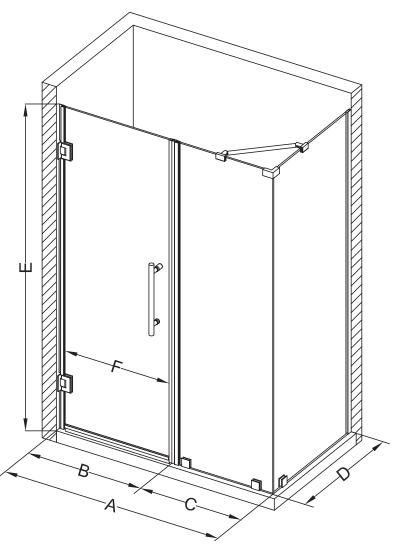

## Aston Bromley SEN967-6933

| MODEL            | WALL<br>OPENING<br>(A) | DOOR<br>PANEL<br>(B) | FIXED<br>PANEL<br>(C) | RETURN<br>PANEL<br>(D) | HEIGHT<br>(E) | DOOR<br>WALK<br>THROUGH<br>(F) |
|------------------|------------------------|----------------------|-----------------------|------------------------|---------------|--------------------------------|
| SEN967-693330-10 | 68 1/4"-69 1/4"        | 32 5/8"              | 35 5/8"               | 30"-30 3/8"            | 72"           | 30 5/8"-31 5/8"                |
| SEN967-693332-10 | 68 1/4"-69 1/4"        | 32 5/8"              | 35 5/8"               | 32"-32 3/8"            | 72"           | 30 5/8"-31 5/8"                |
| SEN967-693334-10 | 68 1/4"-69 1/4"        | 32 5/8"              | 35 5/8"               | 34"-34 3/8"            | 72"           | 30 5/8"-31 5/8"                |
| SEN967-693336-10 | 68 1/4"-69 1/4"        | 32 5/8"              | 35 5/8"               | 36"-36 3/8"            | 72"           | 30 5/8"-31 5/8"                |
| SEN967-693338-10 | 68 1/4"-69 1/4"        | 32 5/8"              | 35 5/8"               | 38"-38 3/8"            | 72"           | 30 5/8"-31 5/8"                |