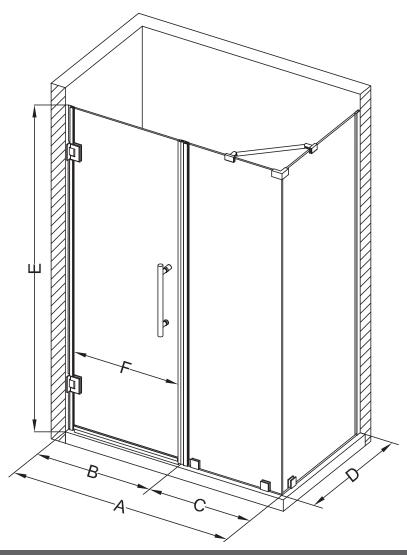

## Aston Bromley SEN967-6931

| MODEL            | WALL<br>OPENING<br>(A) | DOOR<br>PANEL<br>(B) | FIXED<br>PANEL<br>(C) | RETURN<br>PANEL<br>(D) | HEIGHT<br>(E) | DOOR<br>WALK<br>THROUGH<br>(F) |
|------------------|------------------------|----------------------|-----------------------|------------------------|---------------|--------------------------------|
| SEN967-693130-10 | 68 1/4"-69 1/4"        | 30 5/8"              | 37 5/8"               | 30"-30 3/8"            | 72"           | 28 5/8"-29 5/8"                |
| SEN967-693132-10 | 68 1/4"-69 1/4"        | 30 5/8"              | 37 5/8"               | 32"-32 3/8"            | 72"           | 28 5/8"-29 5/8"                |
| SEN967-693134-10 | 68 1/4"-69 1/4"        | 30 5/8"              | 37 5/8"               | 34"-34 3/8"            | 72"           | 28 5/8"-29 5/8"                |
| SEN967-693136-10 | 68 1/4"-69 1/4"        | 30 5/8"              | 37 5/8"               | 36"-36 3/8"            | 72"           | 28 5/8"-29 5/8"                |
| SEN967-693138-10 | 68 1/4"-69 1/4"        | 30 5/8"              | 37 5/8"               | 38"-38 3/8"            | 72"           | 28 5/8"-29 5/8"                |