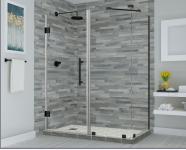

## Aston Bromley SEN967-6931

| MODEL            | WALL<br>OPENING<br>(A) | DOOR<br>PANEL<br>(B) | FIXED<br>PANEL<br>(C) | RETURN<br>PANEL<br>(D) | HEIGHT<br>(E) | DOOR<br>WALK<br>THROUGH<br>(F) |
|------------------|------------------------|----------------------|-----------------------|------------------------|---------------|--------------------------------|
| SEN967-693130-10 | 68 1/4"-69 1/4"        | 30 5/8"              | 37 5/8"               | 30"-30 3/8"            | 72"           | 28 5/8"-29 5/8"                |
| SEN967-693132-10 | 68 1/4"-69 1/4"        | 30 5/8"              | 37 5/8"               | 32"-32 3/8"            | 72"           | 28 5/8"-29 5/8"                |
| SEN967-693134-10 | 68 1/4"-69 1/4"        | 30 5/8"              | 37 5/8"               | 34"-34 3/8"            | 72"           | 28 5/8"-29 5/8"                |
| SEN967-693136-10 | 68 1/4"-69 1/4"        | 30 5/8"              | 37 5/8"               | 36"-36 3/8"            | 72"           | 28 5/8"-29 5/8"                |
| SEN967-693138-10 | 68 1/4"-69 1/4"        | 30 5/8"              | 37 5/8"               | 38"-38 3/8"            | 72"           | 28 5/8"-29 5/8"                |

## POLISHED CHROME

REVERSIBLE

DOOR

## OIL RUBBED BRONZE

CLEAR GLASS