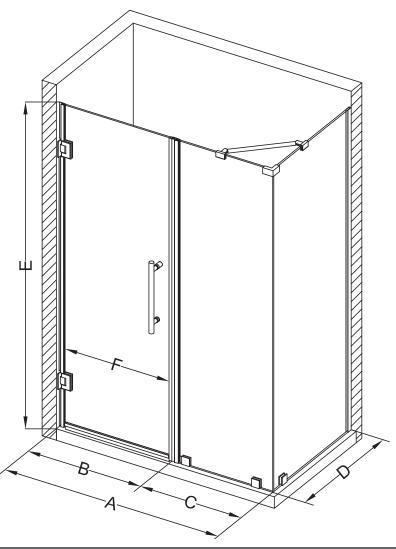

## Aston Bromley SEN967-6838

| MODEL            | WALL<br>OPENING<br>(A) | DOOR<br>PANEL<br>(B) | FIXED<br>PANEL<br>(C) | RETURN<br>PANEL<br>(D) | HEIGHT<br>(E) | DOOR<br>WALK<br>THROUGH<br>(F) |
|------------------|------------------------|----------------------|-----------------------|------------------------|---------------|--------------------------------|
| SEN967-683830-10 | 67 1/4"-68 1/4"        | 37 5/8"              | 29 5/8"               | 30"-30 3/8"            | 72"           | 35 5/8"-36 5/8"                |
| SEN967-683832-10 | 67 1/4"-68 1/4"        | 37 5/8"              | 29 5/8"               | 32"-32 3/8"            | 72"           | 35 5/8"-36 5/8"                |
| SEN967-683834-10 | 67 1/4"-68 1/4"        | 37 5/8"              | 29 5/8"               | 34"-34 3/8"            | 72"           | 35 5/8"-36 5/8"                |
| SEN967-683836-10 | 67 1/4"-68 1/4"        | 37 5/8"              | 29 5/8"               | 36"-36 3/8"            | 72"           | 35 5/8"-36 5/8"                |
| SEN967-683838-10 | 67 1/4"-68 1/4"        | 37 5/8"              | 29 5/8"               | 38"-38 3/8"            | 72"           | 35 5/8"-36 5/8"                |