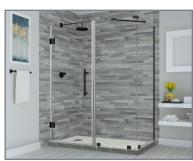

## Aston Bromley SEN967-6838

| MODEL            | WALL<br>OPENING<br>(A) | DOOR<br>PANEL<br>(B) | FIXED<br>PANEL<br>(C) | RETURN<br>PANEL<br>(D) | HEIGHT<br>(E) | DOOR<br>WALK<br>THROUGH<br>(F) |
|------------------|------------------------|----------------------|-----------------------|------------------------|---------------|--------------------------------|
| SEN967-683830-10 | 67 1/4"-68 1/4"        | 37 5/8"              | 29 5/8"               | 30"-30 3/8"            | 72"           | 35 5/8"-36 5/8"                |
| SEN967-683832-10 | 67 1/4"-68 1/4"        | 37 5/8"              | 29 5/8"               | 32"-32 3/8"            | 72"           | 35 5/8"-36 5/8"                |
| SEN967-683834-10 | 67 1/4"-68 1/4"        | 37 5/8"              | 29 5/8"               | 34"-34 3/8"            | 72"           | 35 5/8"-36 5/8"                |
| SEN967-683836-10 | 67 1/4"-68 1/4"        | 37 5/8"              | 29 5/8"               | 36"-36 3/8"            | 72"           | 35 5/8"-36 5/8"                |
| SEN967-683838-10 | 67 1/4"-68 1/4"        | 37 5/8"              | 29 5/8"               | 38"-38 3/8"            | 72"           | 35 5/8"-36 5/8"                |