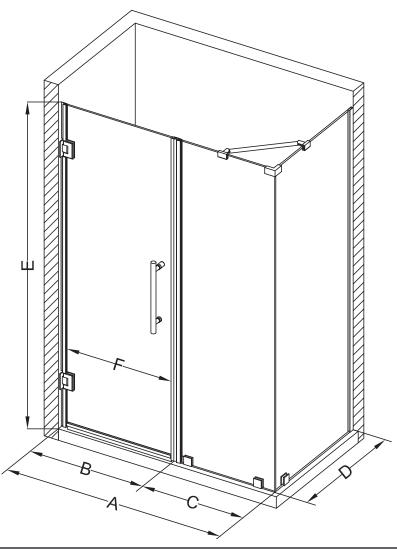

## Aston Bromley SEN967-6836

| MODEL            | WALL<br>OPENING<br>(A) | DOOR<br>PANEL<br>(B) | FIXED<br>PANEL<br>(C) | RETURN<br>PANEL<br>(D) | HEIGHT<br>(E) | DOOR<br>WALK<br>THROUGH<br>(F) |
|------------------|------------------------|----------------------|-----------------------|------------------------|---------------|--------------------------------|
| SEN967-683630-10 | 67 1/4"-68 1/4"        | 35 5/8"              | 31 5/8"               | 30"-30 3/8"            | 72"           | 33 5/8"-34 5/8"                |
| SEN967-683632-10 | 67 1/4"-68 1/4"        | 35 5/8"              | 31 5/8"               | 32"-32 3/8"            | 72"           | 33 5/8"-34 5/8"                |
| SEN967-683634-10 | 67 1/4"-68 1/4"        | 35 5/8"              | 31 5/8"               | 34"-34 3/8"            | 72"           | 33 5/8"-34 5/8"                |
| SEN967-683636-10 | 67 1/4"-68 1/4"        | 35 5/8"              | 31 5/8"               | 36"-36 3/8"            | 72"           | 33 5/8"-34 5/8"                |
| SEN967-683638-10 | 67 1/4"-68 1/4"        | 35 5/8"              | 31 5/8"               | 38"-38 3/8"            | 72"           | 33 5/8"-34 5/8"                |