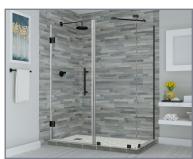

## Aston Bromley SEN967-6836

| MODEL            | WALL<br>OPENING<br>(A) | DOOR<br>PANEL<br>(B) | FIXED<br>PANEL<br>(C) | RETURN<br>PANEL<br>(D) | HEIGHT<br>(E) | DOOR<br>WALK<br>THROUGH<br>(F) |
|------------------|------------------------|----------------------|-----------------------|------------------------|---------------|--------------------------------|
| SEN967-683630-10 | 67 1/4"-68 1/4"        | 35 5/8"              | 31 5/8"               | 30"-30 3/8"            | 72"           | 33 5/8"-34 5/8"                |
| SEN967-683632-10 | 67 1/4"-68 1/4"        | 35 5/8"              | 31 5/8"               | 32"-32 3/8"            | 72"           | 33 5/8"-34 5/8"                |
| SEN967-683634-10 | 67 1/4"-68 1/4"        | 35 5/8"              | 31 5/8"               | 34"-34 3/8"            | 72"           | 33 5/8"-34 5/8"                |
| SEN967-683636-10 | 67 1/4"-68 1/4"        | 35 5/8"              | 31 5/8"               | 36"-36 3/8"            | 72"           | 33 5/8"-34 5/8"                |
| SEN967-683638-10 | 67 1/4"-68 1/4"        | 35 5/8"              | 31 5/8"               | 38"-38 3/8"            | 72"           | 33 5/8"-34 5/8"                |