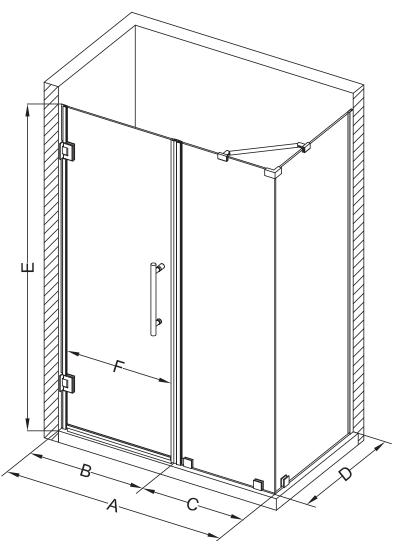

## Aston Bromley SEN967-6834

| MODEL            | WALL<br>OPENING<br>(A) | DOOR<br>PANEL<br>(B) | FIXED<br>PANEL<br>(C) | RETURN<br>PANEL<br>(D) | HEIGHT<br>(E) | DOOR<br>WALK<br>THROUGH<br>(F) |
|------------------|------------------------|----------------------|-----------------------|------------------------|---------------|--------------------------------|
| SEN967-683430-10 | 67 1/4"-68 1/4"        | 33 5/8"              | 33 5/8"               | 30"-30 3/8"            | 72"           | 31 5/8"-32 5/8"                |
| SEN967-683432-10 | 67 1/4"-68 1/4"        | 33 5/8"              | 33 5/8"               | 32"-32 3/8"            | 72"           | 31 5/8"-32 5/8"                |
| SEN967-683434-10 | 67 1/4"-68 1/4"        | 33 5/8"              | 33 5/8"               | 34"-34 3/8"            | 72"           | 31 5/8"-32 5/8"                |
| SEN967-683436-10 | 67 1/4"-68 1/4"        | 33 5/8"              | 33 5/8"               | 36"-36 3/8"            | 72"           | 31 5/8"-32 5/8"                |
| SEN967-683438-10 | 67 1/4"-68 1/4"        | 33 5/8"              | 33 5/8"               | 38"-38 3/8"            | 72"           | 31 5/8"-32 5/8"                |