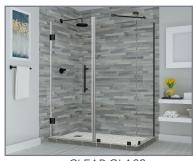

## Aston Bromley SEN967-6834

| MODEL            | WALL<br>OPENING<br>(A) | DOOR<br>PANEL<br>(B) | FIXED<br>PANEL<br>(C) | RETURN<br>PANEL<br>(D) | HEIGHT<br>(E) | DOOR<br>WALK<br>THROUGH<br>(F) |
|------------------|------------------------|----------------------|-----------------------|------------------------|---------------|--------------------------------|
| SEN967-683430-10 | 67 1/4"-68 1/4"        | 33 5/8"              | 33 5/8"               | 30"-30 3/8"            | 72"           | 31 5/8"-32 5/8"                |
| SEN967-683432-10 | 67 1/4"-68 1/4"        | 33 5/8"              | 33 5/8"               | 32"-32 3/8"            | 72"           | 31 5/8"-32 5/8"                |
| SEN967-683434-10 | 67 1/4"-68 1/4"        | 33 5/8"              | 33 5/8"               | 34"-34 3/8"            | 72"           | 31 5/8"-32 5/8"                |
| SEN967-683436-10 | 67 1/4"-68 1/4"        | 33 5/8"              | 33 5/8"               | 36"-36 3/8"            | 72"           | 31 5/8"-32 5/8"                |
| SEN967-683438-10 | 67 1/4"-68 1/4"        | 33 5/8"              | 33 5/8"               | 38"-38 3/8"            | 72"           | 31 5/8"-32 5/8"                |