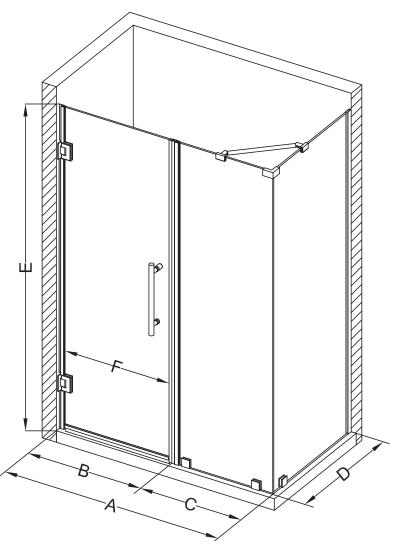

## Aston Bromley SEN967-6832

| MODEL            | WALL<br>OPENING<br>(A) | DOOR<br>PANEL<br>(B) | FIXED<br>PANEL<br>(C) | RETURN<br>PANEL<br>(D) | HEIGHT<br>(E) | DOOR<br>WALK<br>THROUGH<br>(F) |
|------------------|------------------------|----------------------|-----------------------|------------------------|---------------|--------------------------------|
| SEN967-683230-10 | 67 1/4"-68 1/4"        | 31 5/8"              | 35 5/8"               | 30"-30 3/8"            | 72"           | 29 5/8"-30 5/8"                |
| SEN967-683232-10 | 67 1/4"-68 1/4"        | 31 5/8"              | 35 5/8"               | 32"-32 3/8"            | 72"           | 29 5/8"-30 5/8"                |
| SEN967-683234-10 | 67 1/4"-68 1/4"        | 31 5/8"              | 35 5/8"               | 34"-34 3/8"            | 72"           | 29 5/8"-30 5/8"                |
| SEN967-683236-10 | 67 1/4"-68 1/4"        | 31 5/8"              | 35 5/8"               | 36"-36 3/8"            | 72"           | 29 5/8"-30 5/8"                |
| SEN967-683238-10 | 67 1/4"-68 1/4"        | 31 5/8"              | 35 5/8"               | 38"-38 3/8"            | 72"           | 29 5/8"-30 5/8"                |