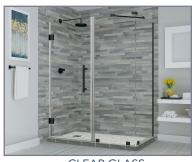

| 30"-30 3/8"            | 72"           | 29 5/8"-30 5/8"                |
| SEN967-683232-10 | 67 1/4"-68 1/4"        | 31 5/8"              | 35 5/8"               | 32"-32 3/8"            | 72"           | 29 5/8"-30 5/8"                |
| SEN967-683234-10 | 67 1/4"-68 1/4"        | 31 5/8"              | 35 5/8"               | 34"-34 3/8"            | 72"           | 29 5/8"-30 5/8"                |
| SEN967-683236-10 | 67 1/4"-68 1/4"        | 31 5/8"              | 35 5/8"               | 36"-36 3/8"            | 72"           | 29 5/8"-30 5/8"                |
| SEN967-683238-10 | 67 1/4"-68 1/4"        | 31 5/8"              | 35 5/8"               | 38"-38 3/8"            | 72"           | 29 5/8"-30 5/8"                |







STAINLESS STEEL



OIL RUBBED BRONZE



CLEAR GLASS







OIL RUBBED BRONZE HARDWARE