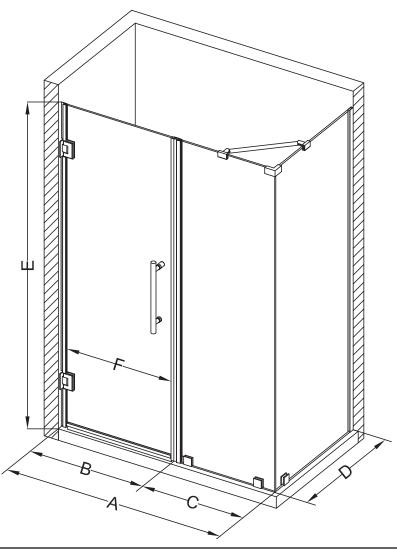

## Aston Bromley SEN967-6630

| MODEL            | WALL<br>OPENING<br>(A) | DOOR<br>PANEL<br>(B) | FIXED<br>PANEL<br>(C) | RETURN<br>PANEL<br>(D) | HEIGHT<br>(E) | DOOR<br>WALK<br>THROUGH<br>(F) |
|------------------|------------------------|----------------------|-----------------------|------------------------|---------------|--------------------------------|
| SEN967-663030-10 | 65 1/4"-66 1/4"        | 29 5/8"              | 35 5/8"               | 30"-30 3/8"            | 72"           | 27 5/8"-28 5/8"                |
| SEN967-663032-10 | 65 1/4"-66 1/4"        | 29 5/8"              | 35 5/8"               | 32"-32 3/8"            | 72"           | 27 5/8"-28 5/8"                |
| SEN967-663034-10 | 65 1/4"-66 1/4"        | 29 5/8"              | 35 5/8"               | 34"-34 3/8"            | 72"           | 27 5/8"-28 5/8"                |
| SEN967-663036-10 | 65 1/4"-66 1/4"        | 29 5/8"              | 35 5/8"               | 36"-36 3/8"            | 72"           | 27 5/8"-28 5/8"                |
| SEN967-663038-10 | 65 1/4"-66 1/4"        | 29 5/8"              | 35 5/8"               | 38"-38 3/8"            | 72"           | 27 5/8"-28 5/8"                |