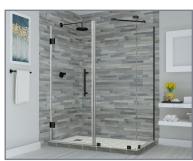

## Aston Bromley SEN967-6630

| MODEL            | WALL<br>OPENING<br>(A) | DOOR<br>PANEL<br>(B) | FIXED<br>PANEL<br>(C) | RETURN<br>PANEL<br>(D) | HEIGHT<br>(E) | DOOR<br>WALK<br>THROUGH<br>(F) |
|------------------|------------------------|----------------------|-----------------------|------------------------|---------------|--------------------------------|
| SEN967-663030-10 | 65 1/4"-66 1/4"        | 29 5/8"              | 35 5/8"               | 30"-30 3/8"            | 72"           | 27 5/8"-28 5/8"                |
| SEN967-663032-10 | 65 1/4"-66 1/4"        | 29 5/8"              | 35 5/8"               | 32"-32 3/8"            | 72"           | 27 5/8"-28 5/8"                |
| SEN967-663034-10 | 65 1/4"-66 1/4"        | 29 5/8"              | 35 5/8"               | 34"-34 3/8"            | 72"           | 27 5/8"-28 5/8"                |
| SEN967-663036-10 | 65 1/4"-66 1/4"        | 29 5/8"              | 35 5/8"               | 36"-36 3/8"            | 72"           | 27 5/8"-28 5/8"                |
| SEN967-663038-10 | 65 1/4"-66 1/4"        | 29 5/8"              | 35 5/8"               | 38"-38 3/8"            | 72"           | 27 5/8"-28 5/8"                |