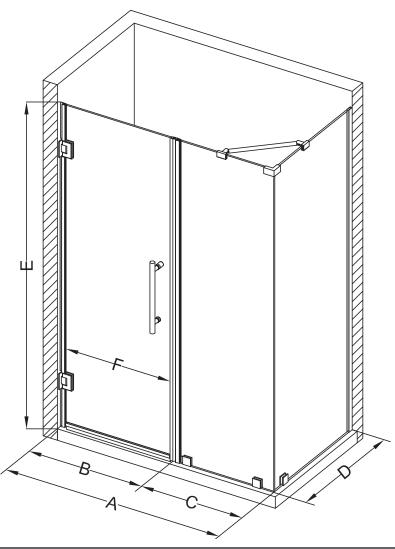

## Aston Bromley SEN967-6535

| MODEL            | WALL<br>OPENING<br>(A) | DOOR<br>PANEL<br>(B) | FIXED<br>PANEL<br>(C) | RETURN<br>PANEL<br>(D) | HEIGHT<br>(E) | DOOR<br>WALK<br>THROUGH<br>(F) |
|------------------|------------------------|----------------------|-----------------------|------------------------|---------------|--------------------------------|
| SEN967-653530-10 | 64 1/4"-65 1/4"        | 34 5/8"              | 29 5/8"               | 30"-30 3/8"            | 72"           | 32 5/8"-33 5/8"                |
| SEN967-653532-10 | 64 1/4"-65 1/4"        | 34 5/8"              | 29 5/8"               | 32"-32 3/8"            | 72"           | 32 5/8"-33 5/8"                |
| SEN967-653534-10 | 64 1/4"-65 1/4"        | 34 5/8"              | 29 5/8"               | 34"-34 3/8"            | 72"           | 32 5/8"-33 5/8"                |
| SEN967-653536-10 | 64 1/4"-65 1/4"        | 34 5/8"              | 29 5/8"               | 36"-36 3/8"            | 72"           | 32 5/8"-33 5/8"                |
| SEN967-653538-10 | 64 1/4"-65 1/4"        | 34 5/8"              | 29 5/8"               | 38"-38 3/8"            | 72"           | 32 5/8"-33 5/8"                |