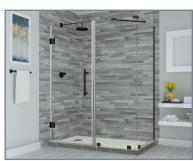

## Aston Bromley SEN967-6535

| MODEL            | WALL<br>OPENING<br>(A) | DOOR<br>PANEL<br>(B) | FIXED<br>PANEL<br>(C) | RETURN<br>PANEL<br>(D) | HEIGHT<br>(E) | DOOR<br>WALK<br>THROUGH<br>(F) |
|------------------|------------------------|----------------------|-----------------------|------------------------|---------------|--------------------------------|
| SEN967-653530-10 | 64 1/4"-65 1/4"        | 34 5/8"              | 29 5/8"               | 30"-30 3/8"            | 72"           | 32 5/8"-33 5/8"                |
| SEN967-653532-10 | 64 1/4"-65 1/4"        | 34 5/8"              | 29 5/8"               | 32"-32 3/8"            | 72"           | 32 5/8"-33 5/8"                |
| SEN967-653534-10 | 64 1/4"-65 1/4"        | 34 5/8"              | 29 5/8"               | 34"-34 3/8"            | 72"           | 32 5/8"-33 5/8"                |
| SEN967-653536-10 | 64 1/4"-65 1/4"        | 34 5/8"              | 29 5/8"               | 36"-36 3/8"            | 72"           | 32 5/8"-33 5/8"                |
| SEN967-653538-10 | 64 1/4"-65 1/4"        | 34 5/8"              | 29 5/8"               | 38"-38 3/8"            | 72"           | 32 5/8"-33 5/8"                |

STAINLESS STEEL

OIL RUBBED BRONZE

**CLEAR GLASS** 

OIL RUBBED BRONZE HARDWARE