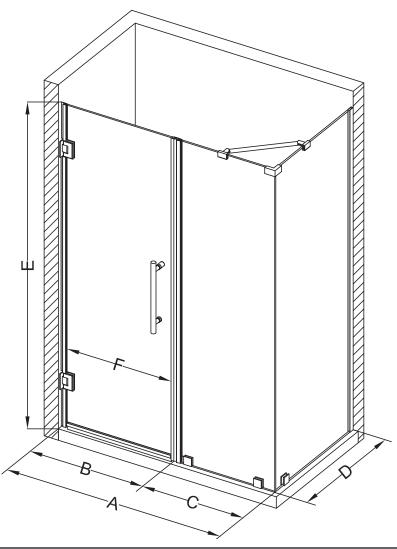

## Aston Bromley SEN967-6331

| MODEL            | WALL<br>OPENING<br>(A) | DOOR<br>PANEL<br>(B) | FIXED<br>PANEL<br>(C) | RETURN<br>PANEL<br>(D) | HEIGHT<br>(E) | DOOR<br>WALK<br>THROUGH<br>(F) |
|------------------|------------------------|----------------------|-----------------------|------------------------|---------------|--------------------------------|
| SEN967-633130-10 | 62 1/4"-63 1/4"        | 30 5/8"              | 31 5/8"               | 30"-30 3/8"            | 72"           | 28 5/8"-29 5/8"                |
| SEN967-633132-10 | 62 1/4"-63 1/4"        | 30 5/8"              | 31 5/8"               | 32"-32 3/8"            | 72"           | 28 5/8"-29 5/8"                |
| SEN967-633134-10 | 62 1/4"-63 1/4"        | 30 5/8"              | 31 5/8"               | 34"-34 3/8"            | 72"           | 28 5/8"-29 5/8"                |
| SEN967-633136-10 | 62 1/4"-63 1/4"        | 30 5/8"              | 31 5/8"               | 36"-36 3/8"            | 72"           | 28 5/8"-29 5/8"                |
| SEN967-633138-10 | 62 1/4"-63 1/4"        | 30 5/8"              | 31 5/8"               | 38"-38 3/8"            | 72"           | 28 5/8"-29 5/8"                |