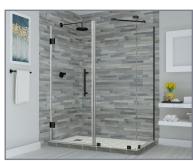

## Aston Bromley SEN967-6331

| MODEL            | WALL<br>OPENING<br>(A) | DOOR<br>PANEL<br>(B) | FIXED<br>PANEL<br>(C) | RETURN<br>PANEL<br>(D) | HEIGHT<br>(E) | DOOR<br>WALK<br>THROUGH<br>(F) |
|------------------|------------------------|----------------------|-----------------------|------------------------|---------------|--------------------------------|
| SEN967-633130-10 | 62 1/4"-63 1/4"        | 30 5/8"              | 31 5/8"               | 30"-30 3/8"            | 72"           | 28 5/8"-29 5/8"                |
| SEN967-633132-10 | 62 1/4"-63 1/4"        | 30 5/8"              | 31 5/8"               | 32"-32 3/8"            | 72"           | 28 5/8"-29 5/8"                |
| SEN967-633134-10 | 62 1/4"-63 1/4"        | 30 5/8"              | 31 5/8"               | 34"-34 3/8"            | 72"           | 28 5/8"-29 5/8"                |
| SEN967-633136-10 | 62 1/4"-63 1/4"        | 30 5/8"              | 31 5/8"               | 36"-36 3/8"            | 72"           | 28 5/8"-29 5/8"                |
| SEN967-633138-10 | 62 1/4"-63 1/4"        | 30 5/8"              | 31 5/8"               | 38"-38 3/8"            | 72"           | 28 5/8"-29 5/8"                |