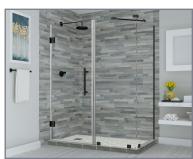

## Aston Bromley SEN967-6232

| MODEL            | WALL<br>OPENING<br>(A) | DOOR<br>PANEL<br>(B) | FIXED<br>PANEL<br>(C) | RETURN<br>PANEL<br>(D) | HEIGHT<br>(E) | DOOR<br>WALK<br>THROUGH<br>(F) |
|------------------|------------------------|----------------------|-----------------------|------------------------|---------------|--------------------------------|
| SEN967-623230-10 | 61 1/4"-62 1/4"        | 31 5/8"              | 29 5/8"               | 30"-30 3/8"            | 72"           | 29 5/8"-30 5/8"                |
| SEN967-623232-10 | 61 1/4"-62 1/4"        | 31 5/8"              | 29 5/8"               | 32"-32 3/8"            | 72"           | 29 5/8"-30 5/8"                |
| SEN967-623234-10 | 61 1/4"-62 1/4"        | 31 5/8"              | 29 5/8"               | 34"-34 3/8"            | 72"           | 29 5/8"-30 5/8"                |
| SEN967-623236-10 | 61 1/4"-62 1/4"        | 31 5/8"              | 29 5/8"               | 36"-36 3/8"            | 72"           | 29 5/8"-30 5/8"                |
| SEN967-623238-10 | 61 1/4"-62 1/4"        | 31 5/8"              | 29 5/8"               | 38"-38 3/8"            | 72"           | 29 5/8"-30 5/8"                |

STAINLESS STEEL

OIL RUBBED BRONZE

CLEAR GLASS

OIL RUBBED BRONZE HARDWARE