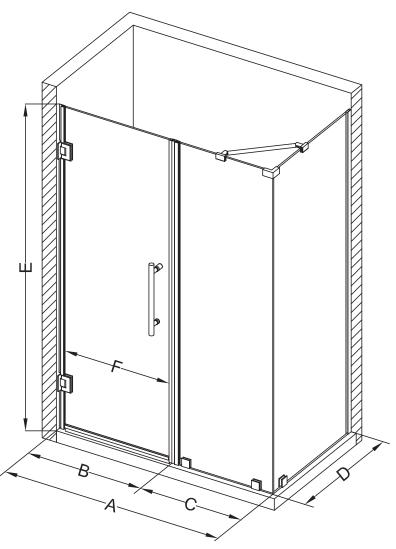

## Aston Bromley SEN967-6232

| MODEL            | WALL<br>OPENING<br>(A) | DOOR<br>PANEL<br>(B) | FIXED<br>PANEL<br>(C) | RETURN<br>PANEL<br>(D) | HEIGHT<br>(E) | DOOR<br>WALK<br>THROUGH<br>(F) |
|------------------|------------------------|----------------------|-----------------------|------------------------|---------------|--------------------------------|
| SEN967-623230-10 | 61 1/4"-62 1/4"        | 31 5/8"              | 29 5/8"               | 30"-30 3/8"            | 72"           | 29 5/8"-30 5/8"                |
| SEN967-623232-10 | 61 1/4"-62 1/4"        | 31 5/8"              | 29 5/8"               | 32"-32 3/8"            | 72"           | 29 5/8"-30 5/8"                |
| SEN967-623234-10 | 61 1/4"-62 1/4"        | 31 5/8"              | 29 5/8"               | 34"-34 3/8"            | 72"           | 29 5/8"-30 5/8"                |
| SEN967-623236-10 | 61 1/4"-62 1/4"        | 31 5/8"              | 29 5/8"               | 36"-36 3/8"            | 72"           | 29 5/8"-30 5/8"                |
| SEN967-623238-10 | 61 1/4"-62 1/4"        | 31 5/8"              | 29 5/8"               | 38"-38 3/8"            | 72"           | 29 5/8"-30 5/8"                |